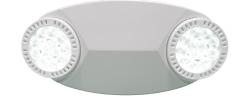

#### **Description**

LED High Performance Emergency Thermoplastic Unit Illumination:

• Ultra-bright, energy efficient, long-life White LED adjustable lamp heads provide up to 100-ft centerto-center spacing with a 3-ft path of egress at 7-1/2-ft mounting height.

• High performance chrome-plated metalized reflector and plastic lens.

• 12.0 watt (12 LEDs x 1.0 watt) per head.