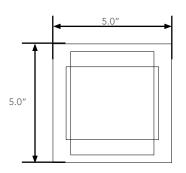

### **Dimension**

| Item   | Width | Depth | Height |
|--------|-------|-------|--------|
| 8W/10W | 5.0"  | 3.9"  | 5.0"   |

| Project Name |  |
|--------------|--|
| Catalog #    |  |
| Job Type     |  |
| Prepared By  |  |
| Notes        |  |