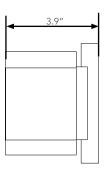

### **Dimension**

| Item   | Width | Depth | Height |
|--------|-------|-------|--------|
| 8W/10W | 5.0"  | 3.9"  | 5.0"   |

| Project Name |  |
|--------------|--|
| Catalog #    |  |
| Job Type     |  |
| Prepared By  |  |
| Notes        |  |