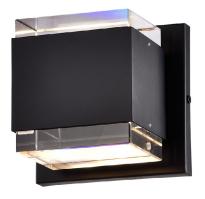

# Sconce Block Mood Uplight/Downlight

#### **Description**

The LITELUME™ Sconce Block Mood Uplight/Downlight (LL–SBM-UD/LL-SBM-D) luminaire incorporates a simple fresh small form factor design. Features a die-formed cold rolled steel housing in black, with availability to special order in bronze or custom colors with a crystal glass lens. Offering a standard 8w & 10w model in 3000k or 4000k(special order), high power factor and low THD.

#### **Fixture Information**

Size: 8W/10W

Housing: Die-formed cold rolled steel Protective

Finish: powder coat

Color: Standard: Black (BK)

Optional Special Order: Bronze (BZ)
Optional Special Order: Custom (CUS)

Mounting: Standard: Wall Mount
Lens: High Transmission Glass

CRI: 80

THD: <20%

Power Factor: .90

Voltage: Standard: 120-277V
Warranty: 10-Year Limited Warranty