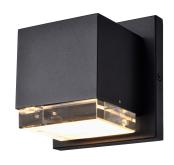

# Sconce Block Mood Uplight/Downlight

#### **Description**

The LITELUME™ Sconce Block Mood Uplight/Downlight (LL–SBM-UD/LL-SBM-D) luminaire incorporates a simple fresh small form factor design. Features a die-formed cold rolled steel housing in black, with availability to special order in bronze or custom colors with a crystal glass lens. Offering a standard 8w & 10w model in 3000k or 4000k(special order), high power factor and low THD.

#### **Fixture Information**

Size: 8W/10W

Housing: Die-formed cold rolled steel Protective

Finish: powder coat

Color: Standard: Black (BK)

Optional Special Order: Bronze (BZ)
Optional Special Order: Custom (CUS)

Mounting: Standard: Wall Mount
Lens: High Transmission Glass

CRI: 80

THD: <20%

Power Factor: .90

Voltage: Standard: 120-277V
Warranty: 10-Year Limited Warranty