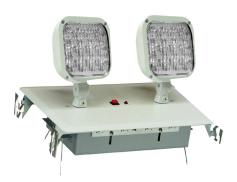

## **Description**

LED Recessed Steel Emergency Unit

#### Illumination:

- Two fully adjustable 1.0 watt white LED lamp heads.
- High performance chrome-plated metal reflector and plastic lens for optimal light distribution.

#### **Housing:**

- Durable 20-gauge steel trim plate in white or black finish.
- Trim securely attached to housing with spring clips.