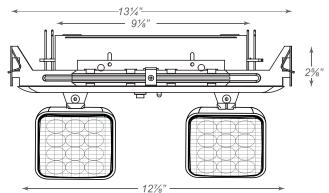

#### **Dimensions:**

Page 1/2

| Project Name |  |
|--------------|--|
| Catalog #    |  |
| Job Type     |  |
| Prepared By  |  |
| Notes        |  |
|              |  |