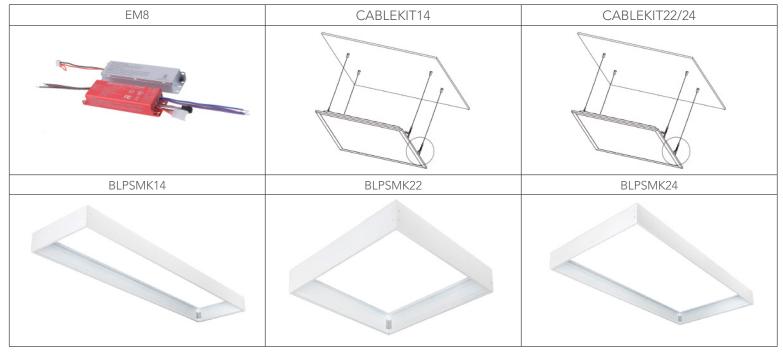

## **Accessories Ordering Information**

| Part #        | Description                                           |  |
|---------------|-------------------------------------------------------|--|
| CABLEKIT14    | Suspended Cable Mount Kit 1x4                         |  |
| CABLEKIT22/24 | Suspended Cable Mount Kit 2x2 / 2x4                   |  |
| BLPSMK14      | Back Lit Panel Econolume Series Surface Mount Kit 1x4 |  |
| BLPSMK22      | Back Lit Panel Econolume Series Surface Mount Kit 2x2 |  |
| BLPSMK24      | Back Lit Panel Econolume Series Surface Mount Kit 2x4 |  |
| EM8           | Emergency Battery Back Up, 8W, 90 Minutes             |  |