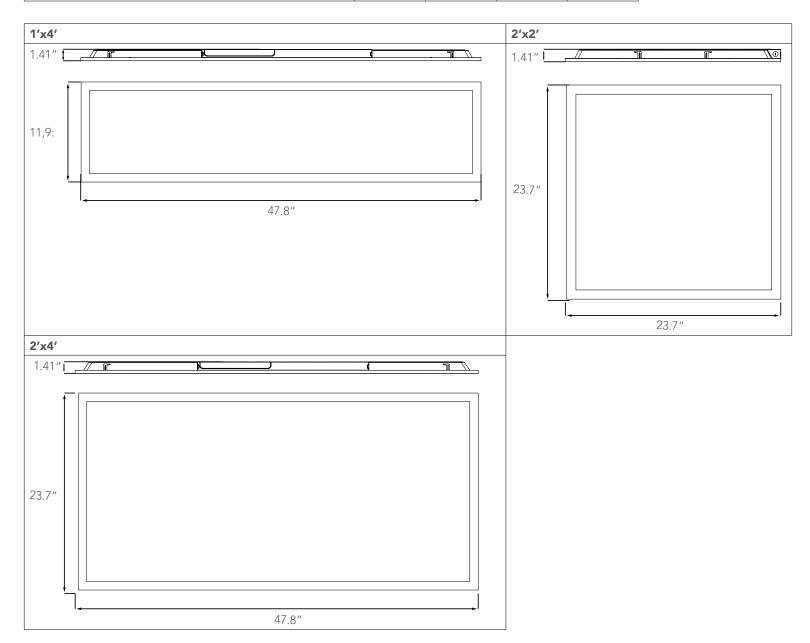

## **Dimension**

| Item  | Length | Width  | Depth | Weight  |
|-------|--------|--------|-------|---------|
| 1'x4' | 47.80" | 11.90" | 1.50" | 4.43lbs |
| 2'x4' | 47.80" | 23.70" | 1.50" | 9.22lbs |
| 2'x2' | 23.70" | 23.70" | 1.50" | 5.78lbs |