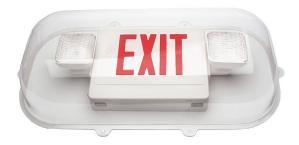

# **Description** Vandal Shield

- Housing Mounting: High-impact resistant polycarbonate material.
- Mounting hardware provided for easy installation in the field.