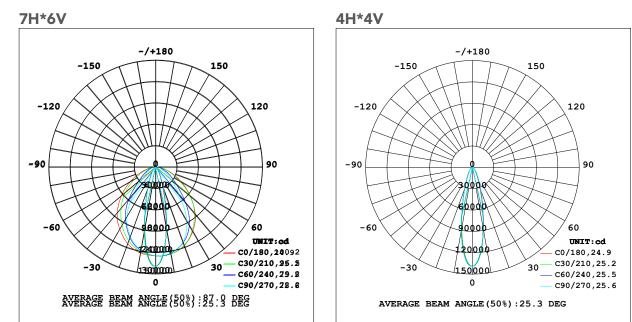

#### **Beam Angle:**

7H\*6V Optional 4H\*4V

| Size:            | 350W                                                                          |
|------------------|-------------------------------------------------------------------------------|
| Housing:         | Die-cast Aluminum Housing                                                     |
| Finish:          | Protective powdercoat                                                         |
| Color:           | Standard: Bronze<br>Custom Options:<br>Black (BK)<br>White (WH)<br>Grey (BY)  |
| Mounting:        | Yoke Mount                                                                    |
| Lens:            | High Performance Acrylic NEMA<br>7H*6V optics.<br>Optional NEMA 4H*4V optics. |
| CRI:             | 80                                                                            |
| Surge Protector: | Optional: 10 kVA                                                              |
| Voltage:         | Standard: 120-277V                                                            |