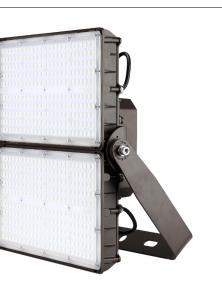

### **Description**

**Fixture Information** 

The LITELUME™ Floodlight (LL-FL) Extra Large Double Size is a high performance LED solution designed with versatility and a slim, low profile design. The rugged, die-cast aluminum housing with UV resistant powder coat finish minimizes wind load requirements and features an integral, watertight LED driver compartment along with high performance aluminum heat sinks.

Applications: Parking lots, Auto dealerships, Billboard, Façade, Wall Washing, Landscape, and general outdoor lighting.