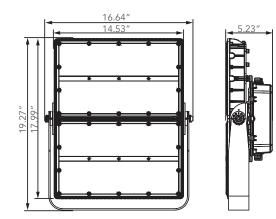

#### Dimension

| Item                                     | Width | Length | Height | Weight |
|------------------------------------------|-------|--------|--------|--------|
| Floodlight Large Extra Large Double Size | 5.23″ | 16.64″ | 19.27″ | 31.27″ |