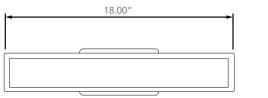

# **Dimension**

| Item | Width | Height | Depth |
|------|-------|--------|-------|
| 16W  | 18.0" | 4.7"   | 3.5"  |

| Project Name |  |
|--------------|--|
| Catalog #    |  |
| Job Type     |  |
| Prepared By  |  |
| Notes        |  |