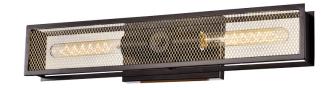

# **Description**

The LITELUME<sup>TM</sup> Vanity Box Antique (LL–VBA) features a die-formed cold rolled steel housing with a metal lens for a semi rustic look. Featuring  $2 \times 8 \text{w}$  T10L bulbs in 2700k, high power factor and low THD.

#### **Fixture Information**

Size: 16W (2 x 8w T10L BULB)

Lamp Base: E26

Housing: Die-formed cold rolled steel
Finish: Protective powder coat

Color: Standard: Oil Rubbed Bronze (ORB)

Mounting: Standard: Wall Mount