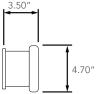

# **Dimension**

| Item | Width | Height | Depth |
|------|-------|--------|-------|
| 16W  | 18.0" | 4.7"   | 3.5"  |

| Project Name |  |
|--------------|--|
| Catalog #    |  |
| Job Type     |  |
| Prepared By  |  |
| Notes        |  |