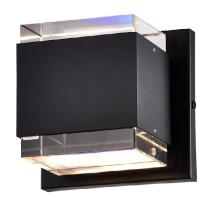

### **Description**

The LITELUME™ Sconce Block Mood (LL–SBM) luminaire incorporates a simple fresh small form factor design. Features a die-formed cold rolled steel housing in black, with availability to special order in satin nickel, oil rubbed bronze or custom colors with a crystal glass lens. Offering a standard 10w model in 3000k or 4000k, high power factor and low THD.

#### **Fixture Information**

Size: 10W

Housing: Die-formed cold rolled steel
Finish: Protective powder coat
Color: Standard: Black (BK)

Optional Special Order: Satin Nickel

(SN)

Optional Special Order: Oil Rubbed

Bronze (ORB)

Optional Special Order: Custom

(CUS)

Mounting: Standard: Wall Mount
Lens: High Transmission Glass

CRI: 80
Power Factor: .90

Voltage: Standard: 120-277V
Warranty: 10-Year Limited Warranty