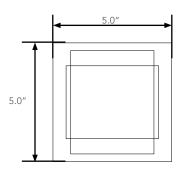

# **Dimension**

| Item | Width | Depth | Height |
|------|-------|-------|--------|
| 10W  | 5.0"  | 3.9"  | 5.0"   |

| Project Name |  |
|--------------|--|
| Catalog #    |  |
| Job Type     |  |
| Prepared By  |  |
| Notes        |  |