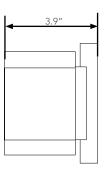

# **Dimension**

| Item | Width | Depth | Height |
|------|-------|-------|--------|
| 10W  | 5.0"  | 3.9"  | 5.0"   |

| Project Name |  |
|--------------|--|
| Catalog #    |  |
| Job Type     |  |
| Prepared By  |  |
| Notes        |  |