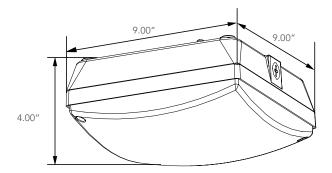

## **Dimension**

| Item | Height | Length | Width |
|------|--------|--------|-------|
| 23W  | 4.00"  | 9.00"  | 9.00" |