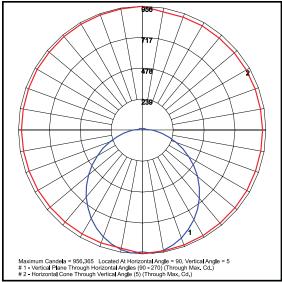

## **Photometric**

LL-VRSMLP-23-50-UNV-BZ

| Project Name |  |
|--------------|--|
| Catalog #    |  |
| Job Type     |  |
| Prepared By  |  |
| Notes        |  |