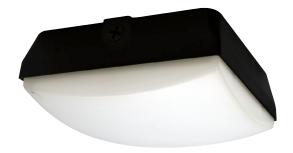

### **Description**

The Litelume Vandal Resistant Square Medium Low Profile (LL-VRSMLP) Surface Mount luminaire is available with an optical distribution designed specifically to replace HID lighting systems up to 100w MH or HPS. Typical lighting applications include retail centers, industrial parks, schools and universities, public transit and airports, office buildings and medical facilities. Mounting heights of 8 to 14 feet can be used based on light level and uniformity requirements.

#### **Fixture Information**

Size: 23W

Housing: Die-cast Aluminum Housing
Finish: Textured Architectural Bronze

Powdercoat Finish Over a Chromate

Conversion Coating

Lens: SoftLED Low Profile LumaLens Opal

UV-Stabilized Polycarbonate Vandal-