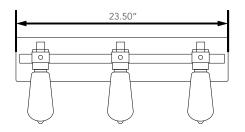

# **Dimension**

| Item | Width  | Height | Depth |
|------|--------|--------|-------|
| 16W  | 23.50" | 5.00"  | 6.80" |

| Project Name |  |
|--------------|--|
| Catalog #    |  |
| Job Type     |  |
| Prepared By  |  |
| Notes        |  |