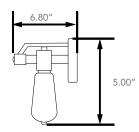

# **Dimension**

| Item | Width  | Height | Depth |
|------|--------|--------|-------|
| 16W  | 23.50" | 5.00"  | 6.80" |

| Project Name |  |
|--------------|--|
| Catalog #    |  |
| Job Type     |  |
| Prepared By  |  |
| Notes        |  |