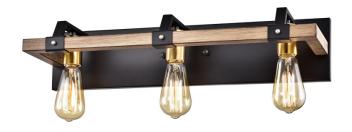

## **Description**

The LITELUME $^{TM}$  Vanity Vintage 3 Series (LL-VV3) features a dieformed cold rolled steel housing in oil rubbed bronze for a vintage look. Featuring 3 x 8w bulbs in 2700k, high power factor and low THD.

## **Fixture Information**

Size: 24W ( 3 x 8w Bulb )

Lamp Base: E26

Housing: Die-formed cold rolled steel
Finish: Protective powder coat

Color: Standard: Oil Rubbed Bronze (ORB)

Mounting: Standard: Wall Mount