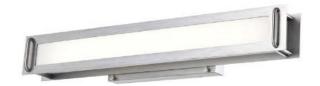

## **Contemporary Box Vanity**

#### **Description**

The LITELUME™ Contemporary Box vanity (LL–CBV) features a dieformed cold rolled steel housing with anodized aluminum finish in brushed aluminum or oil rubbed bronze with a high transmission acrylic shade for an elegant soft appearance.

#### **Fixture Information**

Size: 17W/23W/35W

Housing: Die-formed cold rolled steel Finish: Protective powder coat

Color: Standard: Brushed Aluminum (BA)

Optional: Oil Rubbed Bronze (ORB)

Mounting: Standard: Wall Mount
Lens: High transmission acrylic