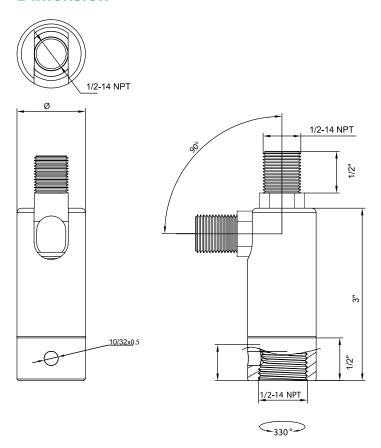

**Description**Swivel pendant mount 90° 1/2 - 1/4 NPT straight or sloped ceiling.

## **Dimension**

| Project Name |  |
|--------------|--|
| Catalog #    |  |
| Job Type     |  |
| Prepared By  |  |
| Notes        |  |