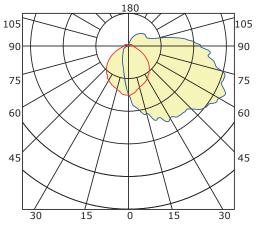

#### **Photometrics**

Luminous Intensity Distribution Curve

Average Diffuse Angle(50%): 103.0°