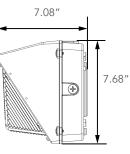

#### Dimension

| Item            | Width | Length | Height |
|-----------------|-------|--------|--------|
| Wallpack Medium | 7.08″ | 11.95″ | 7.68″  |