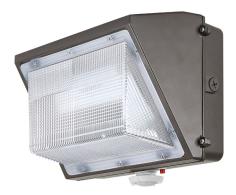

### Description

The LITELUME™ Wallpack (LL–WPM) features a die-cast aluminum housing with a glass optical lens for long-lasting durability. Installation can be done without opening the driver box. CCT and Wattage Selectable.

Applications: Hallway, Perimeter lighting and Walkway lighting.

### **Fixture Information**

Size: Housing: Finish: Color:

Mounting: Lens: Surge Protector: Voltage: Power Factor: CRI: Operating Temperature: Sensor:

26W/39W/52W/62W Die-cast Aluminum Housing Protective powdercoat