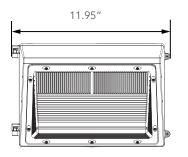

#### Dimension

| Item            | Width | Length | Height |
|-----------------|-------|--------|--------|
| Wallpack Medium | 7.08″ | 11.95″ | 7.68″  |