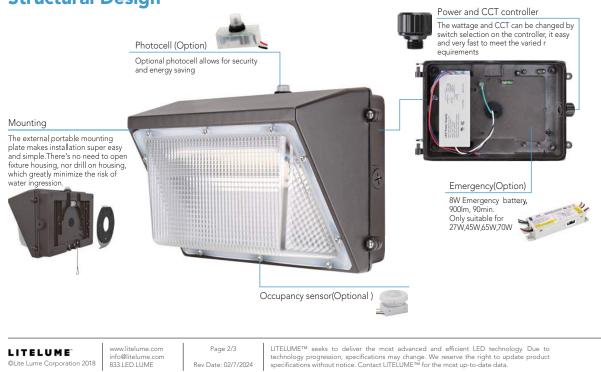

# **Structural Design**

| Project Name |  |
|--------------|--|
| Catalog #    |  |
| Job Type     |  |
| Prepared By  |  |
| Notes        |  |