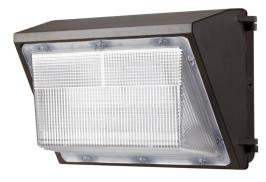

### Description

The LITELUME™ Wallpack (LL–WPM) features a die-cast aluminum housing with a glass optical lens for long-lasting durability. Installation can be done without opening the driver box. CCT and Wattage Selectable.

Applications: Hallway, Perimeter lighting and Walkway lighting.

### **Fixture Information**

Size: Housing: Finish: Color:

Mounting: Lens: Surge Protector: Voltage: Power Factor: CRI: Operating Temperature: Sensor:

26W/39W/52W/62W Die-cast Aluminum Housing Protective powdercoat