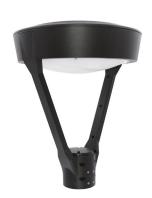

### **Description**

The Post Top Round Premium (LL-PTRP) combines style and performance with its seamless appearance. Featuring a die-cast aluminum housing with outstanding corrosion protection. Round and smooth in design with soft light. Suitable for mounting heights of 8-25' makes this an excellent choice for pathway, walkway, municipality and general lighting applications.