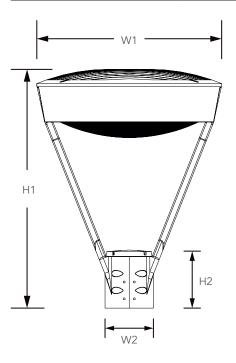

## **Dimensions**

| Item    | Height 1 | Height 2 | Width 1 | Width 2 |  |
|---------|----------|----------|---------|---------|--|
| LL-PTPR | 22.3"    | 4.52"    | 17.3"   | 4.52"   |  |