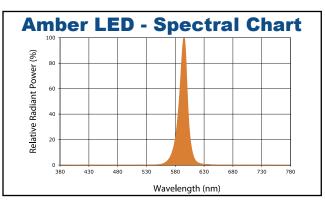

## **Description**

The Litelume Amberlume Series Bollard Square Flat Top (LL-ALBSFT) LED Bollards are designed to replace HID lighting systems up to 70w MH or HPS for wildlife or security applications requiring monochromatic AMBER light. LEDs operate between 585 and 595nm, greater than 560nm required for wildlife protection. These fixtures are ideal for retail centers, industrial parks, schools and universities, public transit and airports, office buildings and medical facilities.

## Lumens Per Watt (typical):

16 lm/W

CCT:

Amber