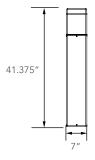

## **Dimension**

| Item | Height  | Width |
|------|---------|-------|
| 15W  | 41.375" | 7"    |