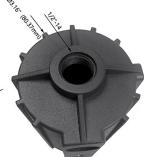

## **Contractor Select Knuckle Mount Tenon Adapter**

| Project Name |  |
|--------------|--|
| Catalog #    |  |
| Job Type     |  |
| Prepared By  |  |
| Notes        |  |

**Description**Contractor Select Knuckle Mount Tenon Adapter

## **Ordering Information**

| Part #            | Wattage                                                                              |
|-------------------|--------------------------------------------------------------------------------------|
| LL-CS-1/2-PT23-BZ | Contractor Select 1/2" Knuckle Mount With 2 3/8" OD Round Pole Tenon Adapter, Bronze |
| LL-CS-1/2-PT23-BK | Contractor Select 1/2" Knuckle Mount With 2 3/8" OD Round Pole Tenon Adapter, Black  |
| LL-CS-1/2-PT23-WH | Contractor Select 1/2" Knuckle Mount With 2 3/8" OD Round Pole Tenon Adapter, White  |