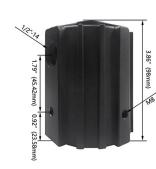

## **Contractor Select Knuckle Mount Tenon Adapter**

| Project Name |  |
|--------------|--|
| Catalog #    |  |
| Job Type     |  |
| Prepared By  |  |
| Notes        |  |

**Description**Contractor Select Knuckle Mount Tenon Adapter

## **Ordering Information**

| Part #            | Wattage                                                                              |
|-------------------|--------------------------------------------------------------------------------------|
| LL-CS-1/2-PT23-BZ | Contractor Select 1/2" Knuckle Mount With 2 3/8" OD Round Pole Tenon Adapter, Bronze |
| LL-CS-1/2-PT23-BK | Contractor Select 1/2" Knuckle Mount With 2 3/8" OD Round Pole Tenon Adapter, Black  |
| LL-CS-1/2-PT23-WH | Contractor Select 1/2" Knuckle Mount With 2 3/8" OD Round Pole Tenon Adapter, White  |