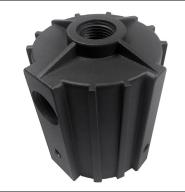

## **Contractor Select Knuckle Mount Tenon Adapter**

| Project Name |  |
|--------------|--|
| Catalog #    |  |
| Job Type     |  |
| Prepared By  |  |
| Notes        |  |

**Description**Contractor Select Knuckle Mount Tenon Adapter

| Finish: | Polyester powder coat, hot dip galvanized |
|---------|-------------------------------------------|
| Color:  | Bronze, Black, White                      |