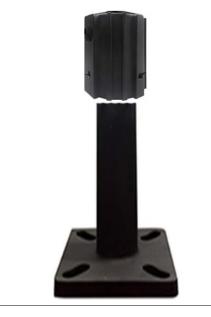

## **Contractor Select Knuckle Mount Tenon Adapter**

| Project Name |  |
|--------------|--|
| Catalog #    |  |
| Job Type     |  |
| Prepared By  |  |
| Notes        |  |

**Description**Contractor Select Knuckle Mount Tenon Adapter

## **Ordering Information**

| Part #            | Wattage                                                                              |
|-------------------|--------------------------------------------------------------------------------------|
| LL-CS-1/2-PT23-BZ | Contractor Select 1/2" Knuckle Mount With 2 3/8" OD Round Pole Tenon Adapter, Bronze |
| LL-CS-1/2-PT23-BK | Contractor Select 1/2" Knuckle Mount With 2 3/8" OD Round Pole Tenon Adapter, Black  |
| LL-CS-1/2-PT23-WH | Contractor Select 1/2" Knuckle Mount With 2 3/8" OD Round Pole Tenon Adapter, White  |