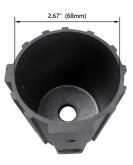

## **Contractor Select Knuckle Mount Tenon Adapter**

| Project Name |  |
|--------------|--|
| Catalog #    |  |
| Job Type     |  |
| Prepared By  |  |
| Notes        |  |

**Description**Contractor Select Knuckle Mount Tenon Adapter

## **Ordering Information**

| Part #            | Wattage                                                                              |
|-------------------|--------------------------------------------------------------------------------------|
| LL-CS-1/2-PT23-BZ | Contractor Select 1/2" Knuckle Mount With 2 3/8" OD Round Pole Tenon Adapter, Bronze |
| LL-CS-1/2-PT23-BK | Contractor Select 1/2" Knuckle Mount With 2 3/8" OD Round Pole Tenon Adapter, Black  |
| LL-CS-1/2-PT23-WH | Contractor Select 1/2" Knuckle Mount With 2 3/8" OD Round Pole Tenon Adapter, White  |