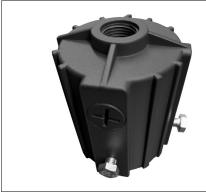

## **Contractor Select Knuckle Mount Tenon Adapter**

| Project Name |  |
|--------------|--|
| Catalog #    |  |
| Job Type     |  |
| Prepared By  |  |
| Notes        |  |

**Description**Contractor Select Knuckle Mount Tenon Adapter

| Finish: | Polyester powder coat, hot dip galvanized |
|---------|-------------------------------------------|
| Color:  | Bronze, Black, White                      |