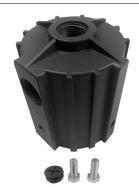

## **Contractor Select Knuckle Mount Tenon Adapter**

| Project Name |  |
|--------------|--|
| Catalog #    |  |
| Job Type     |  |
| Prepared By  |  |
| Notes        |  |

**Description**Contractor Select Knuckle Mount Tenon Adapter

| Finish: | Polyester powder coat, hot dip galvanized |
|---------|-------------------------------------------|
| Color:  | Bronze, Black, White                      |