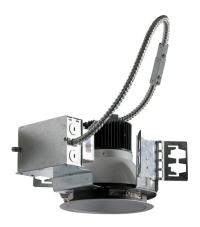

#### **Description**

The LITELUME™ 6" Commercial Led Architectural Recessed Can Trim & Frame In Kit (RCTF-6) features a self-flanged deep cone aluminum reflector with frosted lens for precision light. Junction box is mounted on the frame for easy wiring, driver access and installation. Die cast aluminum heat sink for thermal management.

#### **Fixture Information**

Size: 28W/48W

Frame: Galvanized steel

Trim: Tapered Aluminum

Optics: 3 step LED binning process. Self-

flanged deep cone frosted lens.

Semi-Specular finish.

CRI: 80
Power Factor: .95