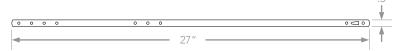

#### Flat Bar Hanger 27" For Architectural Cans

| Project Name |  |
|--------------|--|
| Catalog #    |  |
| Job Type     |  |
| Prepared By  |  |
| Notes        |  |

# **Accessories Ordering Information**

| Part #                          | Description                                 |
|---------------------------------|---------------------------------------------|
| LL-ZZ-BARHANGER-ARCHCAN-FLAT27" | Flat Bar Hanger 27 " For Architectural Cans |