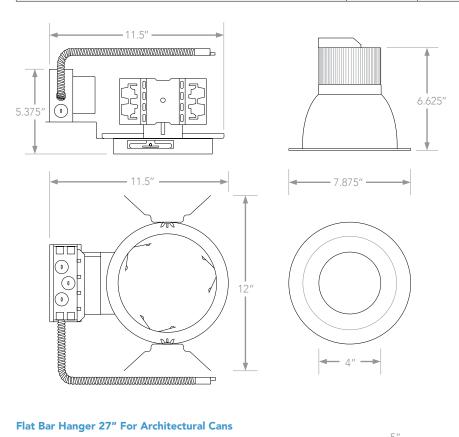

## **Dimension**

| Item    | Height | Width  |
|---------|--------|--------|
| 28W/48W | 6.625" | 7.875" |

#### Flat Bar Hanger 27" For Architectural Cans

| Project Name |  |
|--------------|--|
| Catalog #    |  |
| Job Type     |  |
| Prepared By  |  |
| Notes        |  |