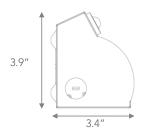

#### **Dimension**

| Item  | Length | Height | Width | Weight   |  |
|-------|--------|--------|-------|----------|--|
| LL-SW | 47.9"  | 3.9"   | 3.4"  | 4.85 lbs |  |