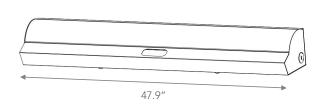

#### **Dimension**

| Item  | Length | Height | Width | Weight   |  |
|-------|--------|--------|-------|----------|--|
| LL-SW | 47.9"  | 3.9"   | 3.4"  | 4.85 lbs |  |