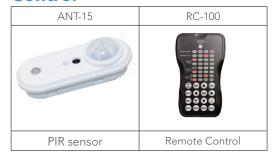

## **Control**

# **Emergency Back-up**

EM8 - Emergency Battery Back Up, 8W, 90 min EM15 - Emergency Battery Back Up, 15W, 90 min EM20 - Emergency Battery Back Up, 20W, 90 min

# **Accessories Ordering Information**

| Part # | Description                            |
|--------|----------------------------------------|
| RC100  | Remote Control 100                     |
| EM8    | Emergency Battery Back Up, 8W, 90 min  |
| EM15   | Emergency Battery Back Up, 15W, 90 min |
| EM20   | Emergency Battery Back Up, 20W, 90 min |