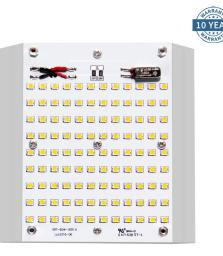

## **Description**

The LITELUME RETROFIT KIT SMALL RETROLUME SERIES (LL-RKS) features a rigid die cast innovative optic design. High quality Nichia LEDS powered with a Meanwell driver and simple installation allows for complete upgrade while restoring fixtures originality.

## **Fixture Information**

Size: Housing: Finish: Fan: Driver: LEDs: Dimmable: Replacement: Operating Temperature: Power Factor: CRI: Voltage: Surge Protector:

Warranty:

Die-cast aluminum housing Protective powdercoat Sunon Meanwell Nichia Optional 150-250WW MH/HPS -35°C to 55°C .95 80 120-277V 480V optional No Sensor

### Lifespan:

Features High Quality Nichia LED's with up to 100,000 running hours