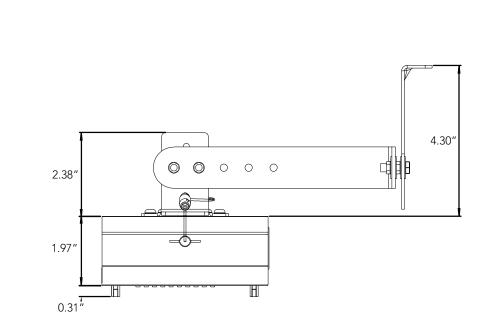

## **Dimensions**

LITELUME<sup>\*</sup> www.litelume.com ©Lite Lume Corporation 2018 833.LED.LUME

| Project Name |  |
|--------------|--|
| Catalog #    |  |
| Job Type     |  |
| Prepared By  |  |
| Notes        |  |