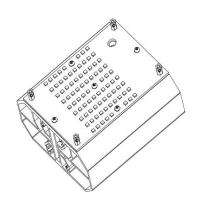

# **Retrofit Kit Small**

## **Description**

The LITELUME RETROFIT KIT SMALL RETROLUME SERIES (LL-RKS) features a rigid die cast innovative optic design. High quality Nichia LEDS powered with a Meanwell driver and simple installation allows for complete upgrade while restoring fixtures originality.

## **Fixture Information**

Size: Housing: Finish: Fan: Driver: LEDs: Dimmable: Replacement: Operating Temperature: Power Factor: CRI: Voltage: Surge Protector:

Warranty:

Die-cast aluminum housing Protective powdercoat Sunon Meanwell Nichia Optional 150-250WW MH/HPS -35°C to 55°C .95 80 120-277V 480V optional No Sensor