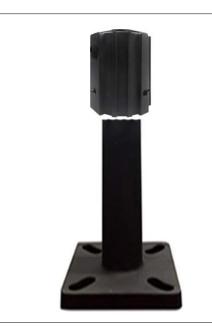

## **Contractor Select Knuckle Mount Tenon Adapter**

| Project Name |  |
|--------------|--|
| Catalog #    |  |
| Job Type     |  |
| Prepared By  |  |
| Notes        |  |

**Description**Contractor Select Knuckle Mount Tenon Adapter

## **Ordering Information**

| Part #            | Wattage                                                                      |
|-------------------|------------------------------------------------------------------------------|
| LL-CS-1/2-PT23-BZ | Contractor Select 1/2" Knuckle Mount With 2 3/8" OD Round Pole Tenon Adapter |