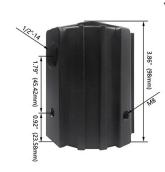

## **Contractor Select Knuckle Mount Tenon Adapter**

| Project Name |  |
|--------------|--|
| Catalog #    |  |
| Job Type     |  |
| Prepared By  |  |
| Notes        |  |

**Description**Contractor Select Knuckle Mount Tenon Adapter

## **Ordering Information**

| Part #            | Wattage                                                                      |
|-------------------|------------------------------------------------------------------------------|
| LL-CS-1/2-PT23-BZ | Contractor Select 1/2" Knuckle Mount With 2 3/8" OD Round Pole Tenon Adapter |