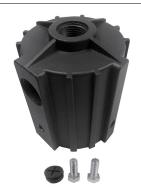

## **Contractor Select Knuckle Mount Tenon Adapter**

| Project Name |  |
|--------------|--|
| Catalog #    |  |
| Job Type     |  |
| Prepared By  |  |
| Notes        |  |

**Description**Contractor Select Knuckle Mount Tenon Adapter

## **Ordering Information**

| Part #            | Wattage                                                                      |
|-------------------|------------------------------------------------------------------------------|
| LL-CS-1/2-PT23-BZ | Contractor Select 1/2" Knuckle Mount With 2 3/8" OD Round Pole Tenon Adapter |