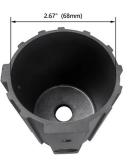

## **Contractor Select Knuckle Mount Tenon Adapter**

| Project Name |  |
|--------------|--|
| Catalog #    |  |
| Job Type     |  |
| Prepared By  |  |
| Notes        |  |

**Description**Contractor Select Knuckle Mount Tenon Adapter

## **Ordering Information**

| Part #            | Wattage                                                                      |
|-------------------|------------------------------------------------------------------------------|
| LL-CS-1/2-PT23-BZ | Contractor Select 1/2" Knuckle Mount With 2 3/8" OD Round Pole Tenon Adapter |