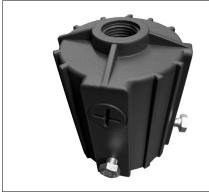

## **Contractor Select Knuckle Mount Tenon Adapter**

| Project Name |  |
|--------------|--|
| Catalog #    |  |
| Job Type     |  |
| Prepared By  |  |
| Notes        |  |

**Description**Contractor Select Knuckle Mount Tenon Adapter

## **Ordering Information**

| Part #            | Wattage                                                                      |
|-------------------|------------------------------------------------------------------------------|
| LL-CS-1/2-PT23-BZ | Contractor Select 1/2" Knuckle Mount With 2 3/8" OD Round Pole Tenon Adapter |