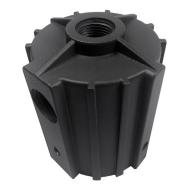

## **Contractor Select Knuckle Mount Tenon Adapter**

| Project Name |  |
|--------------|--|
| Catalog #    |  |
| Job Type     |  |
| Prepared By  |  |
| Notes        |  |

**Description**Contractor Select Knuckle Mount Tenon Adapter

## **Ordering Information**

| Part #            | Wattage                                                                      |
|-------------------|------------------------------------------------------------------------------|
| LL-CS-1/2-PT23-BZ | Contractor Select 1/2" Knuckle Mount With 2 3/8" OD Round Pole Tenon Adapter |