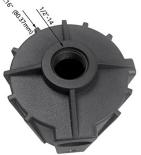

## **Contractor Select Knuckle Mount Tenon Adapter**

| Project Name |  |
|--------------|--|
| Catalog #    |  |
| Job Type     |  |
| Prepared By  |  |
| Notes        |  |

**Description**Contractor Select Knuckle Mount Tenon Adapter

## **Ordering Information**

| Part #            | Wattage                                                                      |
|-------------------|------------------------------------------------------------------------------|
| LL-CS-1/2-PT23-BZ | Contractor Select 1/2" Knuckle Mount With 2 3/8" OD Round Pole Tenon Adapter |