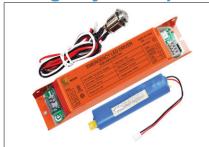

# **Emergency Back-up**

EM8 - Emergency Battery Back Up, 8W, 90 min EM15 - Emergency Battery Back Up, 15W, 90 min EM20 - Emergency Battery Back Up, 20W, 90 min

| Project Name |  |
|--------------|--|
| Catalog #    |  |
| Job Type     |  |
| Prepared By  |  |
| Notes        |  |