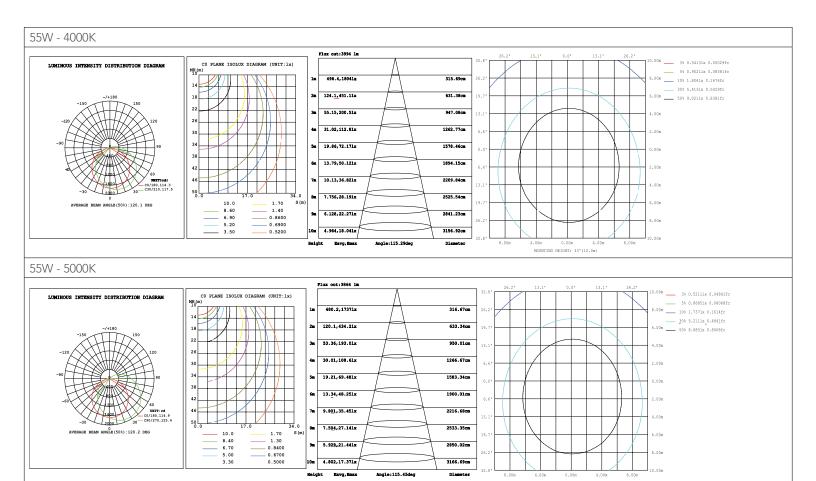

#### **Performance Data**

# **Lumen Output:**

4,200 to 6,600 lm

### Lumens Per Watt (typical):

120 lm/W

CCT:

3500K

4000K 5000K