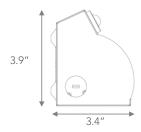

#### **Dimension**

| Item  | Length | Height | Width | Weight   |  |
|-------|--------|--------|-------|----------|--|
| LL-SW | 47.9"  | 3.9"   | 3.4"  | 4.85 lbs |  |