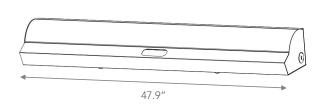

#### **Dimension**

| Item  | Length | Height | Width | Weight   |  |
|-------|--------|--------|-------|----------|--|
| LL-SW | 47.9"  | 3.9"   | 3.4"  | 4.85 lbs |  |