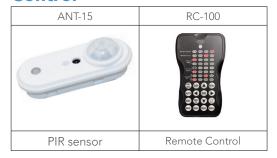

## **Control**

# **Accessories Ordering Information**

| Part # | Description                            |
|--------|----------------------------------------|
| RC100  | Remote Control 100                     |
| EM8    | Emergency Battery Back Up, 8W, 90 min  |
| EM15   | Emergency Battery Back Up, 15W, 90 min |
| EM20   | Emergency Battery Back Up, 20W, 90 min |