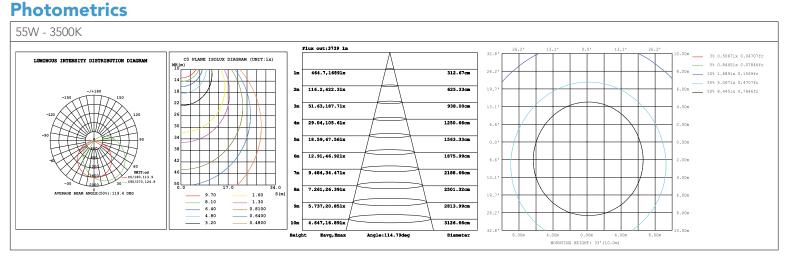

#### **Performance Data**

# **Lumen Output:**

4,200 to 6,600 lm

### Lumens Per Watt (typical):

120 lm/W

CCT:

3500K

4000K 5000K