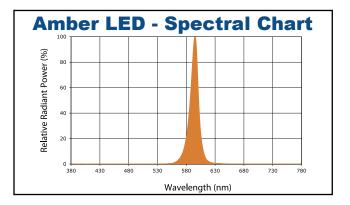

### Description

The Litelume Amberlume Series Bollard Square Flat Top (LL-ALBSFT) LED Bollards are designed to replace HID lighting systems up to 70w MH or HPS for wildlife or security applications requiring monochromatic AMBER light. LEDs operate between 585 and 595nm, greater than 560nm required for wildlife protection. These fixtures are ideal for retail centers, industrial parks, schools and universities, public transit and airports, office buildings and medical facilities.

#### Lumen Output:

270 to 277 lm

Lumens Per Watt (typical):

16 lm/W

CCT:

Amber

Lifespan: