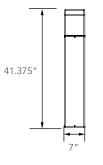

### Dimension

| Item | Height  | Width |
|------|---------|-------|
| 15W  | 41.375″ | 7″    |