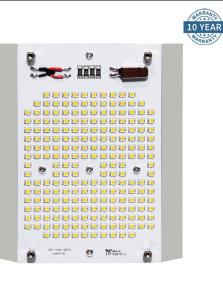

#### **Description**

The LITELUME RETROFIT KIT MEDIUM RETROLUME SERIES (LL-RKM) features a rigid die cast innovative optic design. High quality Nichia LEDS powered with a Meanwell driver and simple installation allows for complete upgrade while restoring fixtures originality.

### **Fixture Information**

Size: Housing: Finish: Fan: Driver: LEDs: Dimmable: Replacement: Operating Temperature: Power Factor: CRI: Voltage:

Surge Protector:

Warranty:

Meanwell Nichia Optional 250-400W MH/HPS -25°C to 55°C .95 80 120-277V 480V optional No Sensor

#### Lifespan:

Features High Quality Nichia LED's with up to 100,000 running hours