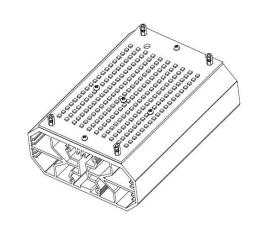

#### **Description**

The LITELUME RETROFIT KIT MEDIUM RETROLUME SERIES (LL-RKM) features a rigid die cast innovative optic design. High quality Nichia LEDS powered with a Meanwell driver and simple installation allows for complete upgrade while restoring fixtures originality.

### **Fixture Information**

Size: Housing: Finish: Fan: Driver: LEDs: Dimmable: Replacement: Operating Temperature: Power Factor: CRI: Voltage:

Surge Protector:

Warranty:

Meanwell Nichia Optional 250-400W MH/HPS -25°C to 55°C .95 80 120-277V 480V optional No Sensor

Page 1/3

Sunon

75W/100W/120W

Die-cast aluminum housing

Protective powdercoat

10-Year Limited Warranty