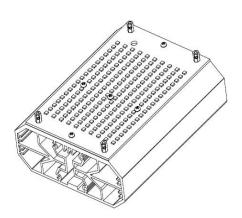

### **Description**

The LITELUME RETROFIT KIT LARGE RETROLUME SERIES (LL-RKL) features a rigid die cast innovative optic design. High quality Nichia LEDS powered with a Meanwell driver and simple installation allows for complete upgrade while restoring fixtures originality.

#### **Fixture Information**

Size: 150W/200W

Housing: Die-cast aluminum housing
Finish: Protective powdercoat

Fan: Sunon
Driver: Meanwell
LEDs: Nichia
Dimmable: Optional

Replacement: 400-750W MH/HPS

Operating Temperature: -25°C to 55°C