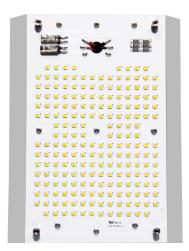

### **Description**

The LITELUME RETROFIT KIT LARGE RETROLUME SERIES (LL-RKL) features a rigid die cast innovative optic design. High quality Nichia LEDS powered with a Meanwell driver and simple installation allows for complete upgrade while restoring fixtures originality.

#### **Fixture Information**

Size: 150W/200W

Housing: Die-cast aluminum housing
Finish: Protective powdercoat

Fan: Sunon
Driver: Meanwell
LEDs: Nichia
Dimmable: Optional

Replacement: 400-750W MH/HPS

Operating Temperature: -25°C to 55°C

#### Lifespan:

Features High Quality Nichia LED's with up to 100,000 running hours