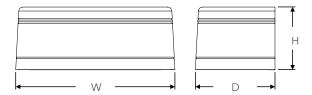

#### **Dimensions**

| Item | Depth | Height | Width |  |
|------|-------|--------|-------|--|
| 40W  | 9.25" | 7.1"   | 18.1" |  |