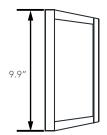

#### Dimension

| Item | Width | Length | Height |
|------|-------|--------|--------|
| 15W  | 4.9″  | 4.5″   | 9.9″   |

LITELUME www.litelume.com ©Lite Lume Corporation 2018
www.litelume.com
%33.LED.LUME