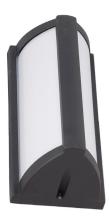

# Slimpack

#### **Description**

The LITELUME™ Slimpack (LL–SP) features a die-formed cold rolled steel housing with a UV-resistant polycarbonate optical lens for longlasting durability. The compact size allows for multi use in many different applications replacing up to 100w.

Applications: Security, Pathway, Perimeter, Hallway and Walkway lighting.