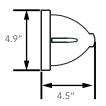

#### Dimension

| Item | Width | Length | Height |
|------|-------|--------|--------|
| 15W  | 4.9″  | 4.5″   | 9.9″   |

LITELUME www.litelume.com ©Lite Lume Corporation 2018
www.litelume.com
%33.LED.LUME