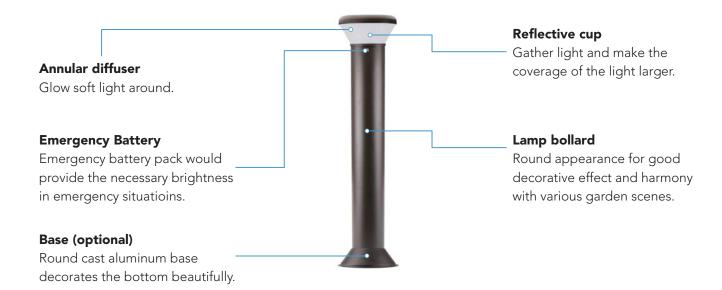

# **Accessories Ordering Information**

| Part # Description |                                           |
|--------------------|-------------------------------------------|
| LL-BL360-MTGKIT    | Anchor Bolt For BL360 Bollard             |
| EM8                | Emergency Battery Back Up, 8W, 90 Minutes |