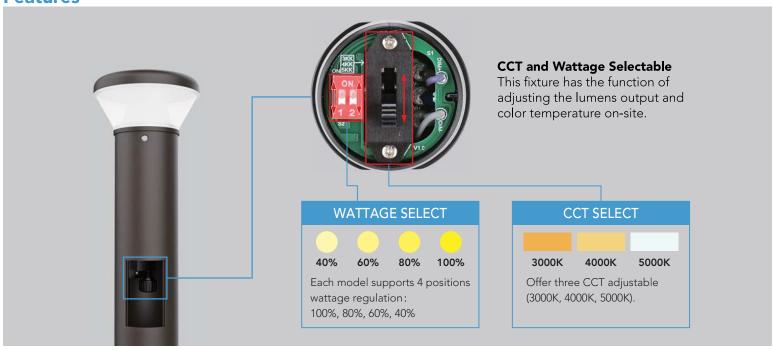

### **Performance Data**

**Lumen Output:** 

1300 to 3200 lm

Lumens Per Watt (typical):

115 to 140 lm/W

**CCT:** 3000K 4000K 5000K

Distribution:

T5 120D

### **Dimension**

| Item | Height | Diameter | Weight    |  |
|------|--------|----------|-----------|--|
| 26W  | 42.00" | 9.28"    | 12.136lbs |  |

**Adjustable Lumen Output Table** 

| Switch   | <b>-</b> | CRI | 3000K   |          | 4000K   |          | 5000K   |          |
|----------|----------|-----|---------|----------|---------|----------|---------|----------|
| Settings |          |     | Lumens  | LPW      | Lumens  | LPW      | Lumens  | LPW      |
| 100%     | 26W      | 70  | 3000 lm | 115 lm/W | 3200 lm | 123 lm/W | 3050 lm | 117 lm/W |
| 80%      | 21W      | 70  | 2500 lm | 119 lm/W | 2700 lm | 129 lm/W | 2500 lm | 119 lm/W |
| 60%      | 16W      | 70  | 1950 lm | 122 lm/W | 2100 lm | 131 lm/W | 2000 lm | 125 lm/W |
| 40%      | 10W      | 70  | 1300 lm | 130 lm/W | 1400 lm | 140 lm/W | 1350 lm | 135 lm/W |