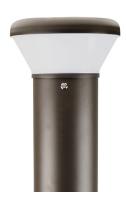

#### **Description**

The LITEL UME™ Bollard Luminaire 360 (LL-BL360) is a subtle luminaire with a high efficacy soft lens allowing zero uplight. 360 degree illumination with a Robust Ground Cage pre-buried installation.

Applications: Security, Pathway, Perimeter, Pedestrian and Walkway lighting.