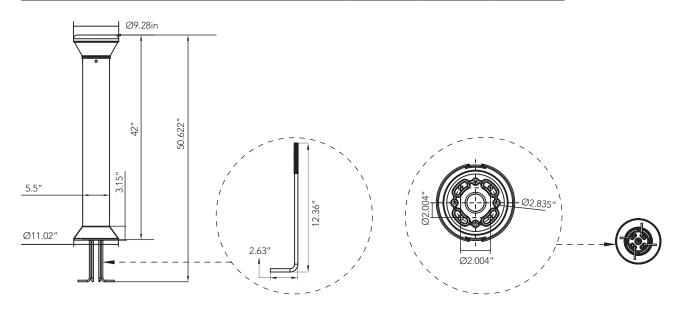

### **Dimension**

| Item | Height | Diameter | Weight    |  |
|------|--------|----------|-----------|--|
| 26W  | 42.00" | 9.28"    | 12.136lbs |  |

**Adjustable Lumen Output Table** 

| Switch   | <b>-</b> | CRI | 3000K   |          | 4000K   |          | 5000K   |          |
|----------|----------|-----|---------|----------|---------|----------|---------|----------|
| Settings |          |     | Lumens  | LPW      | Lumens  | LPW      | Lumens  | LPW      |
| 100%     | 26W      | 70  | 3000 lm | 115 lm/W | 3200 lm | 123 lm/W | 3050 lm | 117 lm/W |
| 80%      | 21W      | 70  | 2500 lm | 119 lm/W | 2700 lm | 129 lm/W | 2500 lm | 119 lm/W |
| 60%      | 16W      | 70  | 1950 lm | 122 lm/W | 2100 lm | 131 lm/W | 2000 lm | 125 lm/W |
| 40%      | 10W      | 70  | 1300 lm | 130 lm/W | 1400 lm | 140 lm/W | 1350 lm | 135 lm/W |