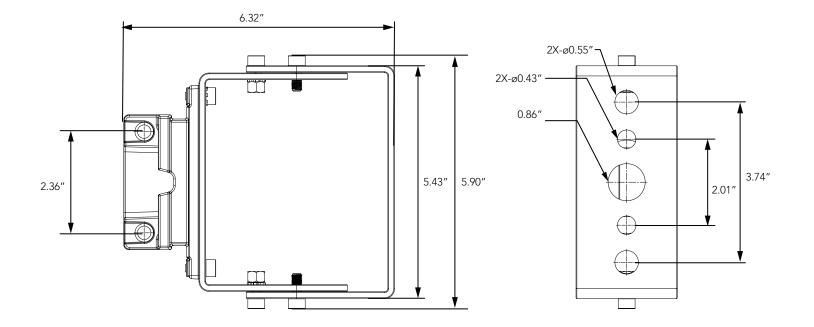

## Trunnion Mount Trunnion Mount for ALECO

| Project Name |  |
|--------------|--|
| Catalog #    |  |
| Job Type     |  |
| Prepared By  |  |
| Notes        |  |

## **Ordering Information**

| Part #  | Description                                 |             |
|---------|---------------------------------------------|-------------|
| ALECOTR | Trunnion Mount ALECO                        |             |
|         | * Please contact LITELUME for all Custom Op | ption Reque |