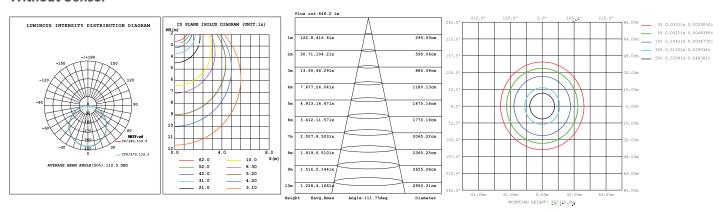

ications include schools, hotels, office, commercial and residential use in 120v.

## **Fixture Information**

Size: 15W

Color: Standard: White

Dimming: No
Power Factor: >.90
CRI: 90
Voltage: 120V

Sensor: Optional PIR Motion Sensor
Warranty: 10-Year Limited Warranty

## **Performance Data**

**Lumen Output:** 

1218 lm

## Lumens Per Watt (typical):

80 lm/W

2700K 3000K 3500K 4000K 5000K

#### Lifespan:

50,000 hours @ 70% (L70)

# **Ratings & Certificates**

**UL** Listed





### **Dimension**

| Item                              | Diameter | Height |  |
|-----------------------------------|----------|--------|--|
| LED Downlight Disk with sensor    | 7.32"    | 1.26"  |  |
| LED Downlight Disk without sensor | 7.32"    | 0.94"  |  |



### **Photometrics**

#### **Without Sensor**



#### With Sensor





### **Features**



# Accessories





| Project Name |  |
|--------------|--|
| Catalog #    |  |
| Job Type     |  |
| Prepared By  |  |
| Notes        |  |

# **Fixture Ordering Information**

| Part #                    | Wattage | Lumens | Kelvin                   | Voltage |
|---------------------------|---------|--------|--------------------------|---------|
| LL-DLD-15W-5CCT-120-WH    | 15W     | 1218   | 2700/3000/3500/4000/5000 | 120V    |
| LL-DLD-15W-5CCT-120-WH-MS | 15W     | 1218   | 2700/3000/3500/4000/5000 | 120V    |