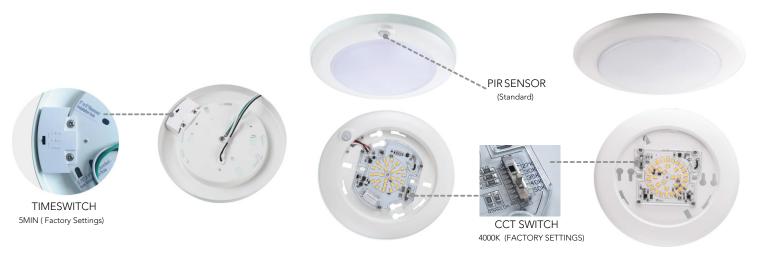

# **Description**

The LITELUME™ LED Downlight Disk (LL-DLD) luminaire can be used in a wide variety of indoor applications (damp rated) for new construction or retrofit. Featuring 5 CCT's to choose from, and comes with and without PIR motion sensor. Applications include schools, hotels, office, commercial and residential use in 120v.

## **Fixture Information**

Size: 15W

Color: Standard: White

Dimming: No
Power Factor: >.90
CRI: 90
Voltage: 120V

Sensor: Optional PIR Motion Sensor
Warranty: 10-Year Limited Warranty

### **Features**