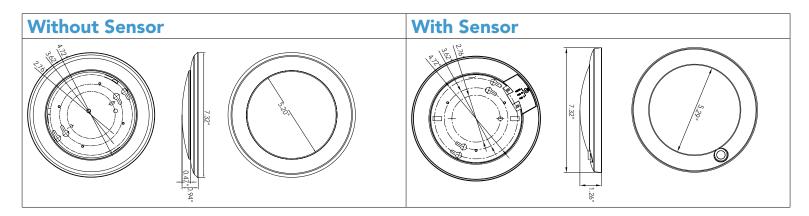

### **Dimension**

| Item                              | Diameter | Height |  |
|-----------------------------------|----------|--------|--|
| LED Downlight Disk with sensor    | 7.32"    | 1.26"  |  |
| LED Downlight Disk without sensor | 7.32"    | 0.94"  |  |

#### **Without Sensor**

#### With Sensor