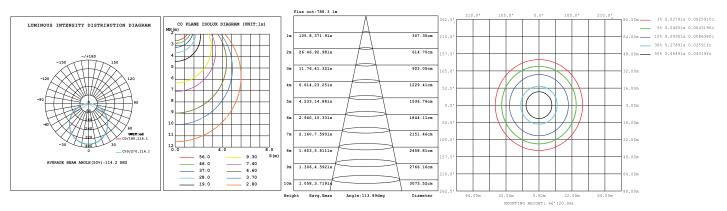

ools, hotels, office, commercial and residential use in 120v.

## **Fixture Information**

Size: 15W

Color: Standard: White

Dimming: No
Power Factor: >.90
CRI: 90
Voltage: 120V

Sensor: Optional PIR Motion Sensor
Warranty: 10-Year Limited Warranty

## **Performance Data**

**Lumen Output:** 

1218 lm

## Lumens Per Watt (typical):

80 lm/W

2700K 3000K 3500K 4000K 5000K

#### Lifespan:

50,000 hours @ 70% (L70)

# **Ratings & Certificates**

**UL** Listed





### **Dimension**

| Item                              | Diameter | Height |  |
|-----------------------------------|----------|--------|--|
| LED Downlight Disk with sensor    | 7.32"    | 1.26"  |  |
| LED Downlight Disk without sensor | 7.32"    | 0.94"  |  |



### **Photometrics**

#### **Without Sensor**



#### With Sensor





### **Features**



# Accessories





| Project Name |  |
|--------------|--|
| Catalog #    |  |
| Job Type     |  |
| Prepared By  |  |
| Notes        |  |

# **Fixture Ordering Information**

| Part #                    | Wattage | Lumens | Kelvin                   | Voltage |
|---------------------------|---------|--------|--------------------------|---------|
| LL-DLD-15W-5CCT-120-WH    | 15W     | 1218   | 2700/3000/3500/4000/5000 | 120V    |
| LL-DLD-15W-5CCT-120-WH-MS | 15W     | 1218   | 2700/3000/3500/4000/5000 | 120V    |