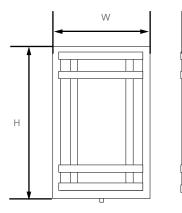

# **Dimension**

| Item | Depth | Width | Height |
|------|-------|-------|--------|
| 15W  | 3.8"  | 8.3"  | 13.3"  |
| 23W  | 3.8"  | 8.3"  | 21.7"  |
| 34W  | 3.8"  | 8.3"  | 30"    |

Page 2/3

| Project Name |  |
|--------------|--|
| Catalog #    |  |
| Job Type     |  |
| Prepared By  |  |
| Notes        |  |