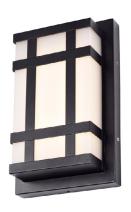

### **Description**

The LITELUME™ Crosspack (LL–CP) features a die-formed cold rolled steel housing with a high transmission UV-resistant acrylic lens for excellent uniformity. The 3 different size housings allows for multiple different architectural options.

### **Fixture Information**

Size: 15W/23W/34W

Housing: Die-formed cold rolled steel

Finish: Protective powdercoat

Color: Standard: Black (BK)

Mounting: Standard: Wall Mount

Lens: Acrylic CRI: 80
Power Factor: .90