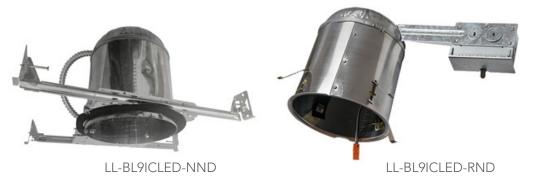

## **Fixture Ordering Information**

| Model           | Description                                      |
|-----------------|--------------------------------------------------|
| LL-BL9ICLED-NND | 6" IC LED Dedicated Can For New Construction     |
| LL-BL9ICLED-RND | 6" IC LED Dedicated Can For Remodel Applications |