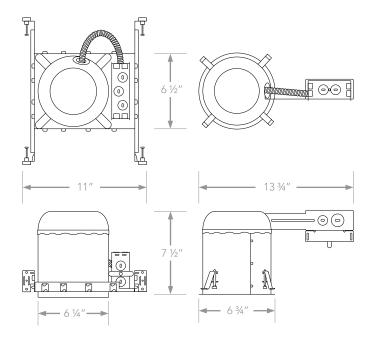

### **Dimensions**

| Project Name |  |
|--------------|--|
| Catalog #    |  |
| Job Type     |  |
| Prepared By  |  |
| Notes        |  |