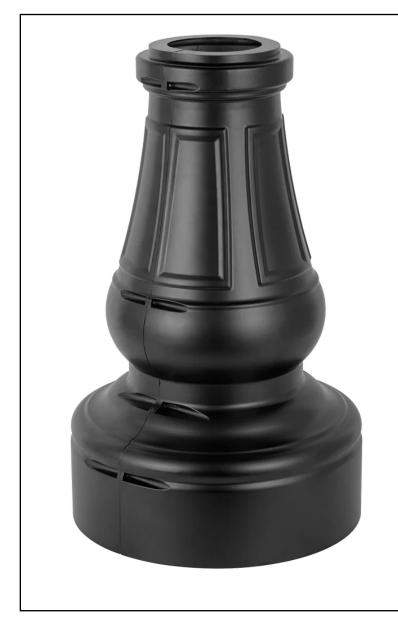

## **Ordering Guide**

| Part #    | Description                              |
|-----------|------------------------------------------|
| RS4DABCBZ | 4" Decorative Aluminum Base Cover Bronze |
| RS4DABCBK | 4" Decorative Aluminum Base Cover Black  |