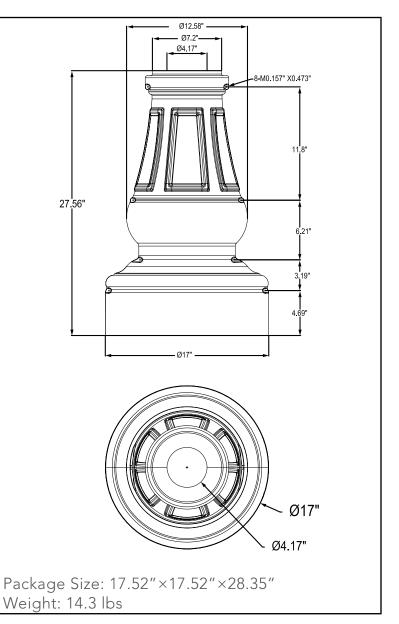

## **Ordering Guide**

| Part #    | Description                              |
|-----------|------------------------------------------|
| RS4DABCBZ | 4" Decorative Aluminum Base Cover Bronze |
| RS4DABCBK | 4" Decorative Aluminum Base Cover Black  |