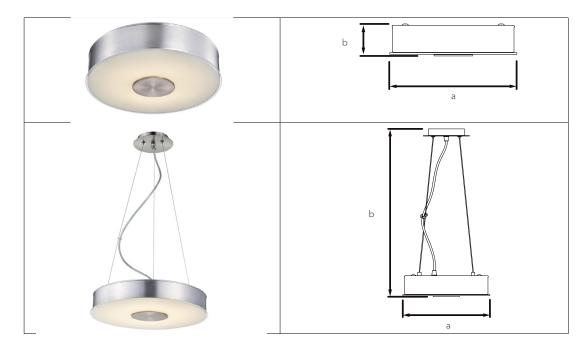

#### **Description**

The LITELUME™ Ceiling Round Glo (LL-CRG) features a die-formed cold rolled steel housing in brushed aluminum, optional oil rubbed bronze with a diffused glass lens creating a uniformed soft appearance. Featuring 2 different sizes and wattages, available in ceiling or suspended mount. Available in 3000k, high power factor and low THD.

#### **Fixture Information**

Size: 23W/35W

Housing: Die-formed cold rolled steel

Finish: Protective powder coat

Color: Standard: Satin Nickel (SN)

Optional: Oil Rubbed Bronze (ORB)

Mounting: Standard: Ceiling Mount, Suspended

## **Dimension**

| Item            | Diameter (a) | Height (b)           |
|-----------------|--------------|----------------------|
| 23W             | 15.0"        | 2.6"                 |
| 35W             | 19.0"        | 2.6"                 |
| 23W (Suspended  | 15.0"        | Adjustable up to 6ft |
| 35W (Suspended) | 19.0"        | Adjustable up to 6ft |