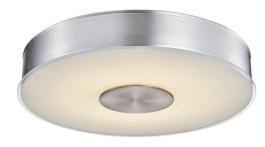

#### **Description**

The LITELUME™ Ceiling Round Glo (LL-CRG) features a die-formed cold rolled steel housing in brushed aluminum, optional oil rubbed bronze with a diffused glass lens creating a uniformed soft appearance. Featuring 2 different sizes and wattages, available in ceiling or suspended mount. Available in 3000k, high power factor and low THD.

#### **Fixture Information**

Size: 23W/35W

Housing: Die-formed cold rolled steel

Finish: Protective powder coat

Color: Standard: Satin Nickel (SN)

Optional: Oil Rubbed Bronze (ORB)

Mounting: Standard: Ceiling Mount, Suspended