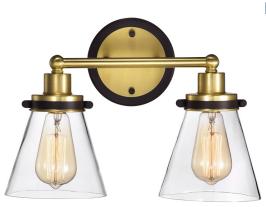

#### **Description**

The LITELUME™ Vanity Marina Series (LL–VM1,VM2 and VM3) features a die-formed cold rolled steel housing with dark bronze & antique brass finish for a semi vintage marina look. Featuring 1, 2 or 3 x 8w bulbs in 2700k, high power factor and low THD.

## **Fixture Ordering Information**

| Part #                | Wattage | Lumens | Kelvin | Voltage | Color                      |
|-----------------------|---------|--------|--------|---------|----------------------------|
| LL-VM1-8-27-120-DBAB  | 8       | 640    | 2700   | 120     | Dark Bronze, Antique Brass |
| LL-VM2-16-27-120-DBAB | 16      | 1280   | 2700   | 120     | Dark Bronze, Antique Brass |
| LL-VM3-24-27-120-DBAB | 24      | 1920   | 2700   | 120     | Dark Bronze, Antique Brass |