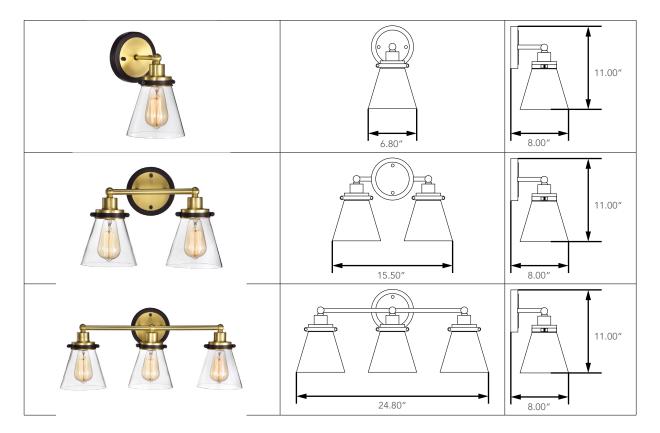

## Dimension

| Item | Width  | Height | Depth |
|------|--------|--------|-------|
| 8W   | 6.80″  | 11.00″ | 8.00″ |
| 16W  | 15.50″ | 11.00″ | 8.00″ |
| 24W  | 24.80″ | 11.00″ | 8.00″ |

Page 2/3

| Project Name |  |
|--------------|--|
| Catalog #    |  |
| Job Type     |  |
| Prepared By  |  |
| Notes        |  |