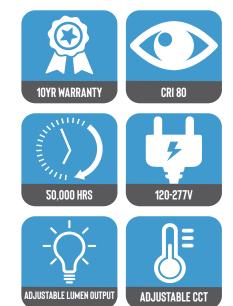

## Litelume LED Wrap Around Narrow Adjustalume Series

The Litelume LED Wrap Around Narrow (LL-WAN) Adjustalume Series is a surface mounted luminaire designed for retrofit or new construction. Applications include offices, hallways, conference rooms, bathrooms and other low level traffic areas. Featuring 3 level lumen output and 3 color adjustable CCT, allowing for customized energy savings and comfortability. High Power factor .90 and low THD.

#### **PRODUCT FEATURES**

Temperature Rated at -20°C to +50°C (-4°F to 122°F) Standard dimmable 0-10v