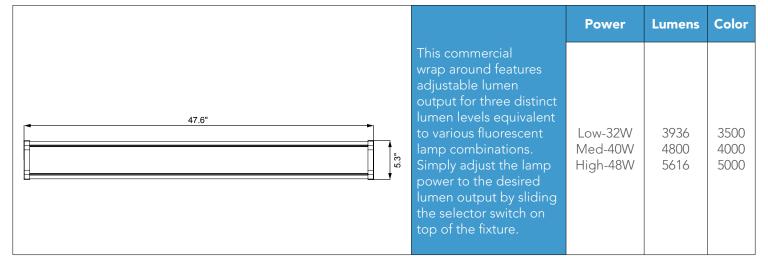

#### **Adjustable Lumen Output and Color**

### **Fixture Ordering Information**

| Part #   | Wattage  | Lumens         | Kelvin         | Voltage |
|----------|----------|----------------|----------------|---------|
| LL-WAN-4 | 32/40/48 | 3936/4800/5616 | 3500/4000/5000 | 120-277 |