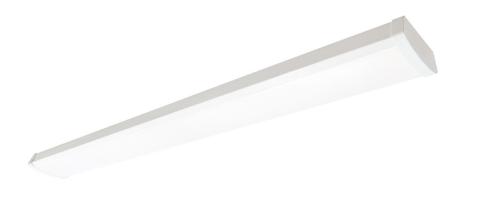

## Litelume LED Wrap Around Narrow Adjustalume Series

The Litelume LED Wrap Around Narrow (LL-WAN) Adjustalume Series is a surface mounted luminaire designed for retrofit or new construction. Applications include offices, hallways, conference rooms, bathrooms and other low level traffic areas. Featuring 3 level lumen output and 3 color adjustable CCT, allowing for customized energy savings and comfortability. High Power factor .90 and low THD.