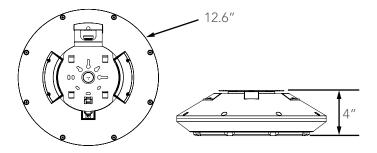

#### **Dimension**

| Item | Diameter | Height |
|------|----------|--------|
| PGO  | 12.6"    | 4"     |