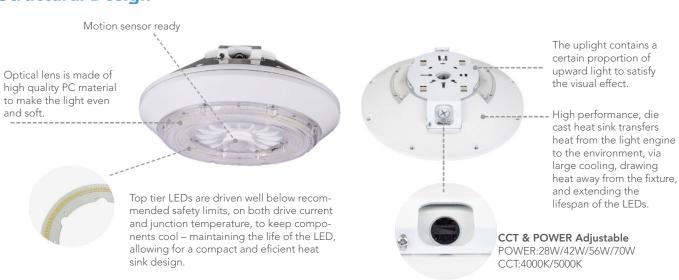

## **Structural Design**

#### **Fixture Information**

Size: 28W/42W/56W/70W

Housing: High performance Die-cast

Aluminum

Finish: Protective powder coat

Colors: Standard: White (WH)

Custom Options: Bronze (BZ) Black

(BK) White (WH) Grey (GY)

Mountings: Surface Mount or Pendant

Lens: Polycarbonate

Uplight: 11.4% CRI: 80
Power Factor: .90

Dimmable: Standard: 0-10v continuous

Voltage 120-277V Operating Temperature: -22F - 113F

Sensor: Standard: No sensor

Optional: Microwave Motion Sensor

Warranty: 10-Year Limited Warranty