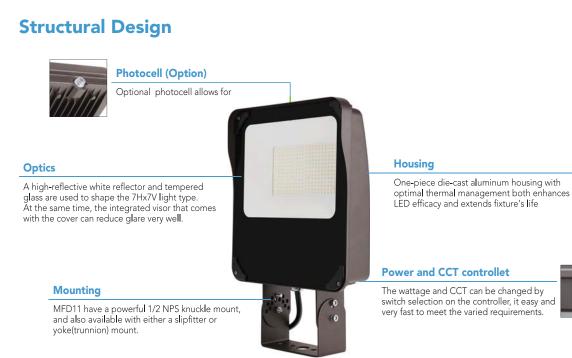

## Description

The LITELUME™ Floodlight All Purpose (LL-FLAP) is a high performance LED luminaire designed with versatility, economy and flexibility. The rugged, die-cast aluminum housing with UV resistant powder coat finish comes in 3 wattage/size packages, includes photocell & cap with multiple mounting options stocked and ready to ship.

Knuckle Mount, Yoke Mount, Trunnion Mount, Slip-fitte High Performance Acrylic NEMA 7H\*7V optics 80

-40°F - 104°F

Standard: 120-277V .90 Standard: Button Photocell with cap 10-Year Limited Warranty

Warranty: