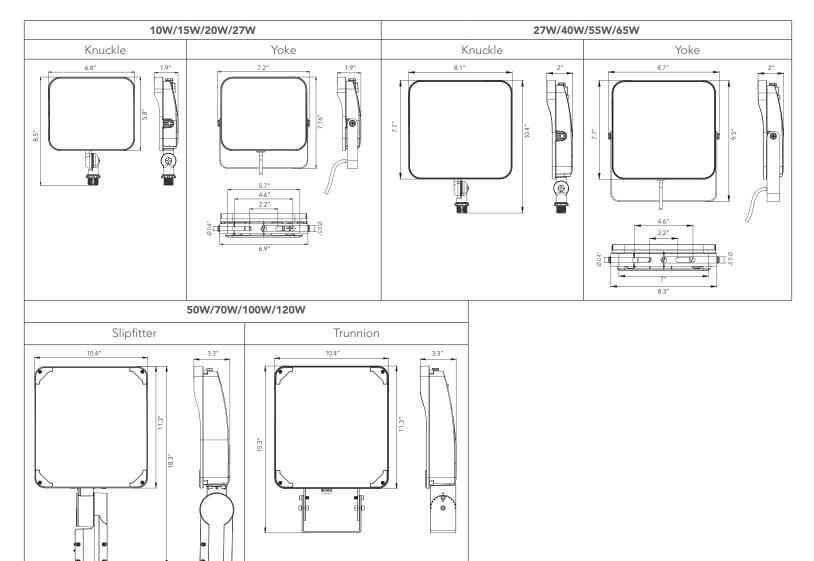

## Dimension

| ltem                         | Height | Width | Length |
|------------------------------|--------|-------|--------|
| 10W/15W/20W/27W Knuckle      | 8.5″   | 6.8″  | 1.9″   |
| 10W/15W/20W/27W Yoke         | 7.16″  | 7.2″  | 1.9″   |
| 27W/40W/55W/65W Knuckle      | 10.4″  | 8.1″  | 2″     |
| 27W/40W/55W/65W Yoke         | 9.5″   | 8.7″  | 2″     |
| 50W/70W/100W/120W Slipfitter | 18.3″  | 10.4″ | 3.3″   |
| 50W/70W/100W/120W Trunnion   | 15.3″  | 10.4″ | 3.3″   |

# **Mounting Options**

| Knuckle Mount | Trunnion | Slipfitter | Yoke |
|---------------|----------|------------|------|
|               |          |            |      |

Page 3/4

| Project Name |  |
|--------------|--|
| Catalog #    |  |
| Job Type     |  |
| Prepared By  |  |
| Notes        |  |