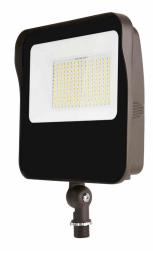

## Description

The LITELUME™ Floodlight All Purpose (LL-FLAP) is a high performance LED luminaire designed with versatility, economy and flexibility. The rugged, die-cast aluminum housing with UV resistant powder coat finish comes in 3 wattage/size packages, includes photocell & cap with multiple mounting options stocked and ready to ship.

Applications: Parking lots, Auto dealerships, Billboard, Façade, Wall Washing, Landscape, and general outdoor lighting.