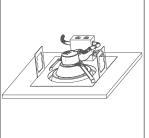

## Litelume LED Recessed 9.5" Adjustalume Series

LITELUME

The Litelume LED Recessed 9.5" (LL-RDL9.5) Adjustalume Series is a downlight luminaire designed for retrofit or new construction. The spring-action housing clamps and universal voltage allow for easy installation. Featuring 3 level lumen output and 3 color adjustable CCT, allowing for customized energy savings and comfortability.

Attach safety clip

Bypass ballast & wire to j-box

Adjust lumens or color to desired output

**New Construction Installation** 

Push clips up & install into fixture

Ensure fixture is flush. Installation is complete