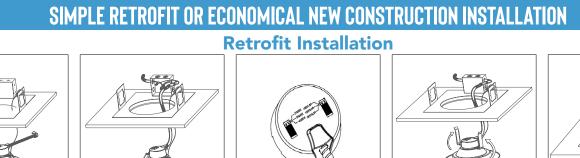

Attach safety clip

Bypass ballast & wire to j-box

Adjust lumens or color to desired output

**New Construction Installation** 

Push clips up & install into fixture

Ensure fixture is flush. Installation is complete

Attach safety clip

Bypass ballast & wire to j-box

Adjust lumens or color to desired output

Push clips up & install into fixture

Ensure fixture is flush. Installation is complete