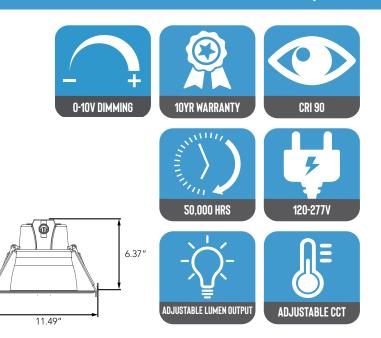

## Litelume LED Recessed 9.5" Adjustalume Series

LITELUME

The Litelume LED Recessed 9.5" (LL-RDL9.5) Adjustalume Series is a downlight luminaire designed for retrofit or new construction. The spring-action housing clamps and universal voltage allow for easy installation. Featuring 3 level lumen output and 3 color adjustable CCT, allowing for customized energy savings and comfortability.

## PRODUCT FEATURES

|  | This commercial downlight<br>features adjustable lumen<br>output for three distinct<br>lumen levels equivalent<br>to various CFL lamp<br>combinations. Simply adjust<br>the lamp power to the<br>desired lumen output by<br>sliding the selector switch<br>on top of the fixture. | Power    | Lumens | Color                |
|--|-----------------------------------------------------------------------------------------------------------------------------------------------------------------------------------------------------------------------------------------------------------------------------------|----------|--------|----------------------|
|  |                                                                                                                                                                                                                                                                                   | Low-20W  | 2172   |                      |
|  |                                                                                                                                                                                                                                                                                   | Med-25W  | 2643   | 3000<br>3500<br>4000 |
|  |                                                                                                                                                                                                                                                                                   | High-32W | 3200   |                      |