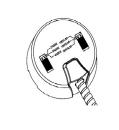

## PRODUCT FEATURES

|  | This commercial downlight<br>features adjustable lumen<br>output for three distinct<br>lumen levels equivalent<br>to various CFL lamp<br>combinations. Simply adjust<br>the lamp power to the<br>desired lumen output by<br>sliding the selector switch<br>on top of the fixture. | Power    | Lumens | Color                |
|--|-----------------------------------------------------------------------------------------------------------------------------------------------------------------------------------------------------------------------------------------------------------------------------------|----------|--------|----------------------|
|  |                                                                                                                                                                                                                                                                                   | Low-20W  | 2172   |                      |
|  |                                                                                                                                                                                                                                                                                   | Med-25W  | 2643   | 3000<br>3500<br>4000 |
|  |                                                                                                                                                                                                                                                                                   | High-32W | 3200   |                      |