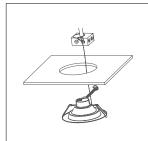

Attach safety clip

Bypass ballast & wire to j-box

Adjust lumens or color to desired output

**New Construction Installation** 

Push clips up & install into fixture

Ensure fixture is flush. Installation is complete