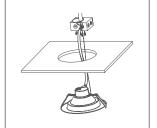

Attach safety clip

Bypass ballast & wire to j-box

Adjust lumens or color to desired output

Push clips up & install into fixture

Ensure fixture is flush. Installation is complete