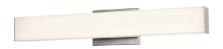

#### **Description**

The LITELUME™ Vanity Modern Open (LL–VMO) features a dieformed cold rolled steel housing in satin nickel or oil rubbed bronze with a high transmission acrylic shade for an elegant soft appearance.

## **Fixture Information**

Size: 15W/22W/32W

Housing: Die-formed cold rolled steel
Finish: Protective powdercoat

Color: Standard: Satin Nickel (SN)

Optional: Oil Rubbed Bronze (ORB)

Mounting: Standard: Wall Mount
Lens: High transmission acrylic