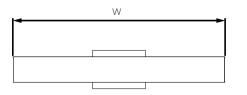

# **Dimension**

| Item | Depth | Width | Height |
|------|-------|-------|--------|
| 15W  | 3.7"  | 24"   | 4.3"   |
| 22W  | 3.7"  | 36"   | 4.3"   |
| 32W  | 3.7"  | 48"   | 4.3"   |

| Project Name |  |
|--------------|--|
| Catalog #    |  |
| Job Type     |  |
| Prepared By  |  |
| Notes        |  |