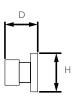

# **Dimension**

| Item | Depth | Width | Height |
|------|-------|-------|--------|
| 15W  | 3.7"  | 24"   | 4.3"   |
| 22W  | 3.7"  | 36"   | 4.3"   |
| 32W  | 3.7"  | 48"   | 4.3"   |

| Project Name |  |
|--------------|--|
| Catalog #    |  |
| Job Type     |  |
| Prepared By  |  |
| Notes        |  |