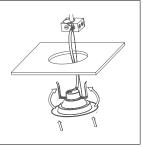

# SIMPLE RETROFIT OR ECONOMICAL NEW CONSTRUCTION INSTALLATION **Retrofit Installation**

Attach safety clip

Bypass ballast & wire to j-box

Adjust lumens or color to desired output

**New Construction Installation** 

Push clips up & install into fixture

Ensure fixture is flush. Installation is complete

Attach safety clip

Bypass ballast & wire to j-box

Adjust lumens or color to desired output

Push clips up & install into fixture

Ensure fixture is flush. Installation is complete