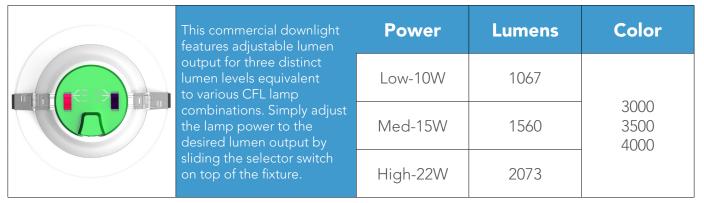

## Litelume LED Recessed 8" Adjustalume Series

LITELUME

The Litelume LED Recessed 8" (LL-RDL8) Adjustalume Series is a downlight luminaire designed for retrofit or new construction. The spring-action housing clamps and universal voltage allow for easy installation. Featuring 3 level lumen output and 3 color adjustable CCT, allowing for customized energy savings and comfortability.

#### **Adjustable Lumen Output and Color**

#### **Fixture Ordering Information**

| Part #                | Wattage  | Lumens         | Kelvin         | Voltage |
|-----------------------|----------|----------------|----------------|---------|
| LL-RDL8-3CCT-UNV-WH-D | 10/15/22 | 1067/1560/2073 | 3000/3500/4000 | 120-277 |