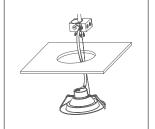

# SIMPLE RETROFIT OR ECONOMICAL NEW CONSTRUCTION INSTALLATION **Retrofit Installation**

Attach safety clip

Bypass ballast & wire to j-box

Adjust lumens or color to desired output

**New Construction Installation** 

Push clips up & install into fixture

Ensure fixture is flush. Installation is complete

Attach safety clip

Bypass ballast & wire to j-box

Adjust lumens or color to desired output

Push clips up & install into fixture

Ensure fixture is flush. Installation is complete