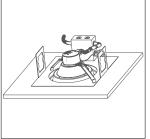

# SIMPLE RETROFIT OR ECONOMICAL NEW CONSTRUCTION INSTALLATION **Retrofit Installation**

Attach safety clip

Bypass ballast & wire to j-box

Adjust lumens or color to desired output

**New Construction Installation** 

Push clips up & install into fixture

Ensure fixture is flush. Installation is complete

Attach safety clip

Bypass ballast & wire to j-box

Adjust lumens or color to desired output

Push clips up & install into fixture