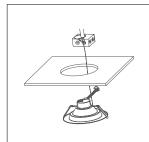

# SIMPLE RETROFIT OR ECONOMICAL NEW CONSTRUCTION INSTALLATION **Retrofit Installation**

Attach safety clip

Bypass ballast & wire to j-box

Adjust lumens or color to desired output

**New Construction Installation** 

Push clips up & install into fixture

Ensure fixture is flush. Installation is complete

Attach safety clip

Bypass ballast & wire to j-box

Adjust lumens or color to desired output

Push clips up & install into fixture

Ensure fixture is flush. Installation is complete