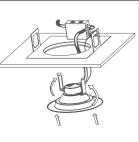

# SIMPLE RETROFIT OR ECONOMICAL NEW CONSTRUCTION INSTALLATION **Retrofit Installation**

Attach safety clip

Bypass ballast & wire to j-box

Adjust lumens or color to desired output

**New Construction Installation** 

Push clips up & install into fixture

Ensure fixture is flush. Installation is complete

Attach safety clip

Bypass ballast & wire to j-box

Adjust lumens or color to desired output

Push clips up & install into fixture