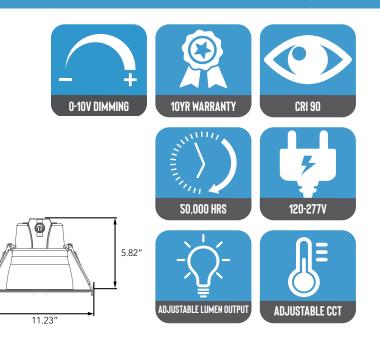

## Litelume LED Recessed 8" Adjustalume Series

LITELUME

The Litelume LED Recessed 8" (LL-RDL8) Adjustalume Series is a downlight luminaire designed for retrofit or new construction. The spring-action housing clamps and universal voltage allow for easy installation. Featuring 3 level lumen output and 3 color adjustable CCT, allowing for customized energy savings and comfortability.

#### **Adjustable Lumen Output and Color**

#### **Fixture Ordering Information**

| Part #                | Wattage  | Lumens         | Kelvin         | Voltage |
|-----------------------|----------|----------------|----------------|---------|
| LL-RDL8-3CCT-UNV-WH-D | 10/15/22 | 1067/1560/2073 | 3000/3500/4000 | 120-277 |