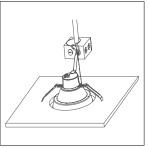

# SIMPLE RETROFIT OR ECONOMICAL NEW CONSTRUCTION INSTALLATION **Retrofit Installation**

Attach safety clip

Bypass ballast & wire to j-box

Adjust lumens or color to desired output

**New Construction Installation** 

Push clips up & install into fixture

Ensure fixture is flush. Installation is complete

Attach safety clip

Bypass ballast & wire to j-box

Adjust lumens or color to desired output

Push clips up & install into fixture

Ensure fixture is flush. Installation is complete