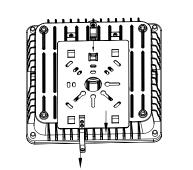

#### **Surface Mount Installation**

1. Remove the lens and metal plate by unscrewing the screws.

2. Cut off the wires through the 3/4" hole and plug the hole with provided Plug. Drill 4 holes on the edge of the fixture and fix it on the ceiling using the appropriate screws.

3. Remove 1/2" plug from direction you intend to feed conduit.

www.litelume.com Page 2/3 info@litelume.com 833.LED.LUME Rev Date: 08/17/2018

### **Canopy Low Profile Installation Instructions**

4. Disconnect the wires from 3/4" hole and connect the wires from 1/2" conduit with Canopy. (White for Neutral, Black for Line, Green/Yellow Green for Ground)