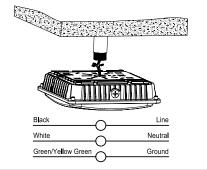

#### Pendant Installation (with 3/4" Conduit)

1. Loosen the screw on the side of the light, removing the bracket from Canopy light by pulling it slightly out, just leaving the ring on bracket.

2. Connect the wires threaded from conduit and Canopy, Black wire for Line, White for Neutral, Green/Yellow Green for Ground.

3. Screw the Conduit into the hole on top of the Canopy.

Page 1/3