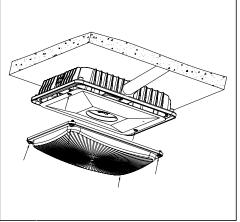

#### **Surface Mount Installation**

1. Remove the lens and metal plate by unscrewing the screws.

2. Cut off the wires through the 3/4" hole and plug the hole with provided Plug. Drill 4 holes on the edge of the fixture and fix it on the ceiling using the appropriate screws.

5. Re-attach lens and metal plate, make sure no wires are pinched