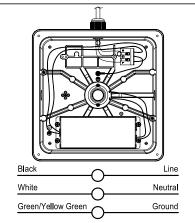

### Wiring Diagram

For 0-10V Dimming Version, please refer to wiring diagram below.

#### Pendant Installation (with 3/4" Conduit)

1. Loosen the screw on the side of the light, removing the bracket from Canopy light by pulling it slightly out, just leaving the ring on bracket.

2. Connect the wires threaded from conduit and Canopy, Black wire for Line, White for Neutral, Green/Yellow Green for Ground.

### **Canopy Low Profile Installation Instructions**

4. Disconnect the wires from 3/4" hole and connect the wires from 1/2" conduit with Canopy. (White for Neutral, Black for Line, Green/Yellow Green for Ground)