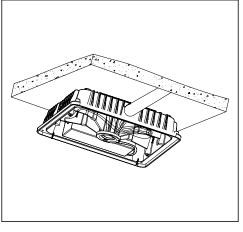

#### **Surface Mount Installation**

1. Remove the lens and metal plate by unscrewing the screws.

2. Cut off the wires through the 3/4" hole and plug the hole with provided Plug. Drill 4 holes on the edge of the fixture and fix it on the ceiling using the appropriate screws.

3. Remove 1/2" plug from direction you intend to feed conduit.

www.litelume.com Page 2/3 info@litelume.com 833.LED.LUME Rev Date: 08/17/2018

### **Canopy Low Profile Installation Instructions**

4. Disconnect the wires from 3/4" hole and connect the wires from 1/2" conduit with Canopy. (White for Neutral, Black for Line, Green/Yellow Green for Ground)