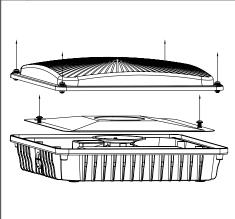

#### **Surface Mount Installation**

1. Remove the lens and metal plate by unscrewing the screws.

2. Cut off the wires through the 3/4" hole and plug the hole with provided Plug. Drill 4 holes on the edge of the fixture and fix it on the ceiling using the appropriate screws.

5. Re-attach lens and metal plate, make sure no wires are pinched