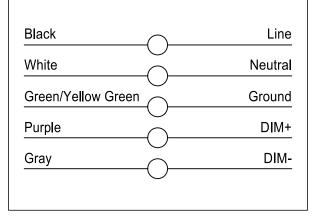

### Wiring Diagram

For 0-10V Dimming Version, please refer to wiring diagram below.