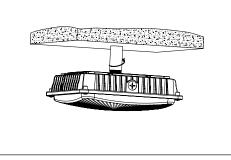

#### Pendant Installation (with 3/4" Conduit)

1. Loosen the screw on the side of the light, removing the bracket from Canopy light by pulling it slightly out, just leaving the ring on bracket.

2. Connect the wires threaded from conduit and Canopy, Black wire for Line, White for Neutral, Green/Yellow Green for Ground.

3. Screw the Conduit into the hole on top of the Canopy.

Page 1/3