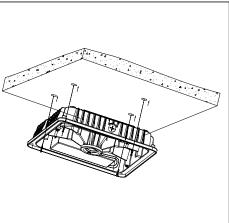

#### **Surface Mount Installation**

1. Remove the lens and metal plate by unscrewing the screws.

2. Cut off the wires through the 3/4" hole and plug the hole with provided Plug. Drill 4 holes on the edge of the fixture and fix it on the ceiling using the appropriate screws.

3. Remove 1/2" plug from direction you intend to feed conduit.

www.litelume.com Page 2/3 info@litelume.com 833.LED.LUME Rev Date: 08/17/2018