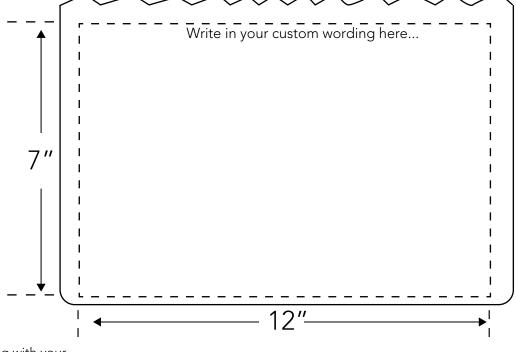

# **Custom Sign Order Form**



#### **CUSTOM EZ EXIT TEMPLATE**



## **EZ Options**

Red Letters

Green Letters

White Housing

Black Housing



#### **CUSTOM EDGELIT TEMPLATE**



## **Edgelit Options**

Red Letters

Green Letters

White Housing

Black Housing

Aluminum Housing



This form needs to be emailed to us along with your original purchase order. Once we receive all required information, we will email a rendering of what your sign will look like back to you for approval.

Fill in the boxes beside the type of sign you are ordering with the text that needs to be applied to the sign written in. Also, please mention if you have a preference for the font style.

| Customer:       |  |
|-----------------|--|
| Preferred Font: |  |

Email:

PO Number: