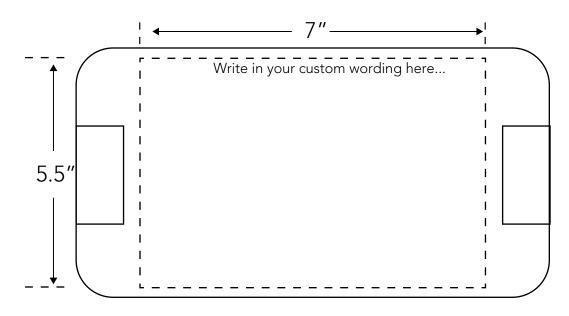

# **Custom Sign Order Form**



#### **CUSTOM EZ EXIT TEMPLATE**



## **EZ Options**

Red Letters

Green Letters

White Housing

Black Housing



#### **CUSTOM EDGELIT TEMPLATE**



## **Edgelit Options**

Red Letters

Green Letters

White Housing

Black Housing

Aluminum Housing



This form needs to be emailed to us along with your original purchase order. Once we receive all required information, we will email a rendering of what your sign will look like back to you for approval.

Fill in the boxes beside the type of sign you are ordering with the text that needs to be applied to the sign written in. Also, please mention if you have a preference for the font style.

| Customer:       |  |
|-----------------|--|
| Preferred Font: |  |

Email:

PO Number: