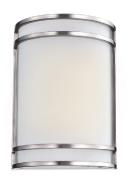

## **Description**

The LITELUME™ Sconce Elite Standard (LL–SES) features a die-formed cold rolled steel housing in satin nickel or oil rubbed bronze with a high transmission acrylic shade for an elegant soft appearance.

#### **Fixture Information**

Size: 15W

Housing: Die-formed cold rolled steel Finish: Protective powder coat

Color: Standard: Satin Nickel (SN)

Optional: Oil Rubbed Bronze (ORB)

Mounting: Standard: Wall Mount
Lens: High transmission acrylic