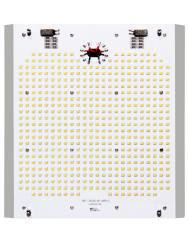

### **Description**

The LITELUME RETROFIT KIT EXTRA LARGE RETROLUME SERIES (LL-RKXL) features a rigid die cast innovative optic design. High quality Nichia LEDS powered with a Meanwell driver and simple installation allows for complete upgrade while restoring fixtures originality.

### Lifespan:

Features High Quality Nichia LED's with up to 100,000 running hours

## **Fixture Information**

Size: Housing: Finish: Fan: Driver: LEDs: Dimmable: Replacement: Operating Temperature: Power Factor: CRI: Voltage:

Surge Protector: Warranty:

280W/320W/350W Die-cast aluminum housing