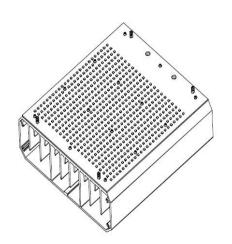

### **Description**

The LITELUME RETROFIT KIT EXTRA LARGE RETROLUME SERIES (LL-RKXL) features a rigid die cast innovative optic design. High quality Nichia LEDS powered with a Meanwell driver and simple installation allows for complete upgrade while restoring fixtures originality.

## **Fixture Information**

Size: Housing: Finish: Fan: Driver: LEDs: Dimmable: Replacement: Operating Temperature: Power Factor: CRI: Voltage:

Surge Protector: Warranty:

280W/320W/350W Die-cast aluminum housing

Protective powdercoat Sunon Meanwell Nichia Optional 750-1000W MH/HPS -25°C to 55°C .95 80 120-277V 480V optional

No Sensor 10-Year Limited Warranty

LITELUME ©Lite Lume Corporation 2018 Page 1/3