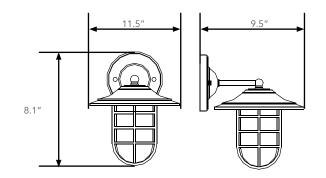

# Dimension

| Item | Width | Depth | Height |
|------|-------|-------|--------|
| 12W  | 11.5″ | 9.5″  | 8.1″   |

| Project Name |  |
|--------------|--|
| Catalog #    |  |
| Job Type     |  |
| Prepared By  |  |
| Notes        |  |