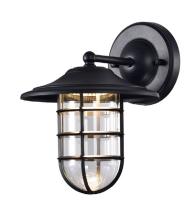

# Sconce Marina Jar

### **Description**

The LITELUME<sup>™</sup> Sconce Marina Jar (LL–SMJ) luminaire incorporates semi marina look with a fresh jar design. Features a die-formed cold rolled steel housing in black, with availability to special order in satin nickel, oil rubbed bronze or custom colors with a glass lens. Offering a standard 12w model in 3000k, high power factor and low THD.

## **Fixture Information**

Size: 12W Die-formed cold rolled steel Housing: Finish: Protective powder coat Color: Standard: Black (BK) Optional Special Order: Satin Nickel (SN) Optional Special Order: Oil Rubbed Bronze (ORB) Optional Special Order: Custom (CUS) Standard: Wall Mount Mounting: Crystal Glass Lens: 80 CRI: 90 Power Factor: Standard: 120V Voltage: 10-Year Limited Warranty Warranty: