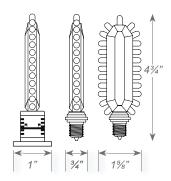

# **Description**

LED Retrofit Kits

#### Illumination:

- Kits easily convert incandescent exit signs into energy efficient LED EXIT signs.
- Ultra bright, long life Red or Green LED

#### **Electrical:**

- 120 voltage only.
- Energy usage of 2.2W per kit

#### **Mounting:**

• Kits are supplied with socket adapters for installation in signs with bayonet, intermediate or candelabra bases.

### **Housing:**

• Durable 20-gauge steel in white or black finish

## Warranty/Listing:

- Seven year warranty.
- Meets UL924, NFPA 101 Life Safety Code, NEC, OSHA, Local and State Codes



#### **Dimensions:**



#### **Savings**

|                       | Incandescent          | Green LED Kit         | Red LED Kit           |
|-----------------------|-----------------------|-----------------------|-----------------------|
| EXIT Energy Use       | LL-30W (15W lamp x 2) | 1.4W (0.7W LED's x 2) | 2.2W (1.1W LED's x 2) |
| "ON" Hours / Year     | 8760                  | 8760                  | 8760                  |
| Price / Kilowatt Hour | \$ 0.104              | \$ 0.104              | \$ 0.104              |
| Energy Usage / Year   | 262,800 Watts         | 12,264 Watts          | 19,272 Watts          |
| Annual Cost           | \$27.33               | \$1.28                | \$2.00                |
| Watt Savings / Year   |                       | 250,536               | 243,528