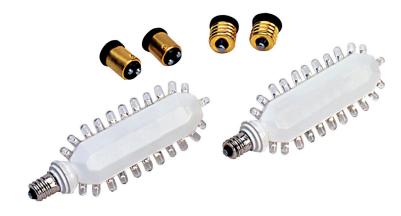

# **Description**

LED Retrofit Kits

#### Illumination:

- Kits easily convert incandescent exit signs into energy efficient LED EXIT signs.
- Ultra bright, long life Red or Green LED

#### **Mounting:**

• Kits are supplied with socket adapters for installation in signs with bayonet, intermediate or candelabra bases.