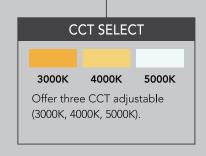

## **Performance Data**

Lumen Output:

1400 to 3100 lm

Lumens Per Watt (typical):

129 to 150 lm/W

CCT:

3000K/4000K /5000K Selectable

**Distribution:** 

### **Features**

**CCT AND WATTAGE SELECTABLE** This fixture has the function of adjusting the lumens output and color temperature on-site.