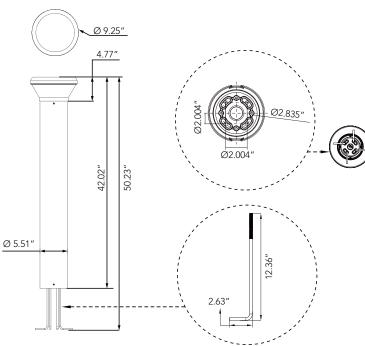

### Dimensions

| Item      | Width | Height |
|-----------|-------|--------|
| LL-BOLA-D | 9.28″ | 42.49″ |
| LL-BOLA-S | 9.25″ | 41.97" |
| LL-BOLA-R | 9.25″ | 42.02" |