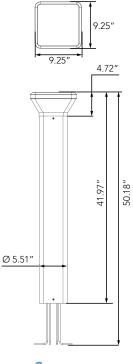

### Dimensions

| Item      | Width | Height |
|-----------|-------|--------|
| LL-BOLA-D | 9.28″ | 42.49″ |
| LL-BOLA-S | 9.25″ | 41.97" |
| LL-BOLA-R | 9.25″ | 42.02" |