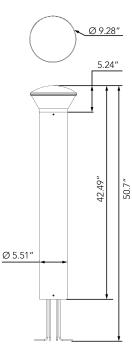

### Dimensions

| Item      | Width | Height |
|-----------|-------|--------|
| LL-BOLA-D | 9.28″ | 42.49″ |
| LL-BOLA-S | 9.25″ | 41.97" |
| LL-BOLA-R | 9.25″ | 42.02" |