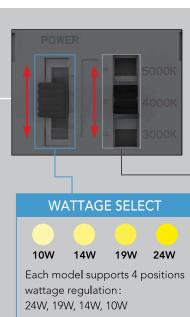

Die-cast Aluminum Housing Polyester powder coat Standard: Bronze (BZ) Optional: Black(BK) White (WH) and Gray (GY)

10W/14W/19W/24W

>.90 >80 <20% -40°F to +113°F Standard: 120-277V

Standard: 0-10V 10-Year Limited Warranty

### **Features**

**CCT AND WATTAGE SELECTABLE** This fixture has the function of adjusting the lumens output and color temperature on-site.