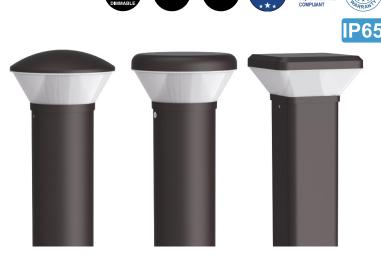

## **Description**

The LITELUME<sup>™</sup> Bollard Advantage (LL-BOLA) is a subtle luminaire with a high efficacy soft lens allowing zero uplight. 360 degree illumination with a Robust Ground Cage. Featuring 4 level lumen output and 3 color adjustable CCT, allowing for customized energy savings and comfortability.

### Dome

Square

Round