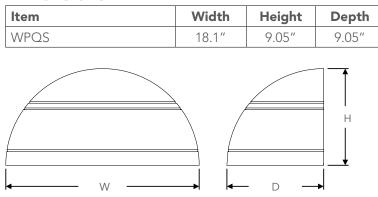

# Wall Pack Quarter Sphere





### Description

The Wall Pack Quarter Sphere (LL-WPQS) provides multiple wattages of down light. Featuring high performance LEDs and a long lasting driver, this fixture provides effective lighting all around. It can be used around retail malls, restaurants, dealerships, shopping centers, and hospitality

### **Fixture Information**

# **Performance Data**

#### Lumen Output:

3362 to 8358 lm

#### Lumens Per Watt (typical):

120 - 145 lm/W

CCT: 3000K 4000K 5000K

#### **Ratings & Certificates**

UL & cUL Listed



LITELUME ©Lite Lume Corporation 2018

www.litelume.com info@litelume.com 833.LED.LUME

Page 1/3 Rev Date: 12/3/2024



#### Dimensions



# **Performance Data**

|       | 25W    |       |          | 45W    |       |          | 65W    |       |          |
|-------|--------|-------|----------|--------|-------|----------|--------|-------|----------|
| ССТ   | Lumens | Watts | Efficacy | Lumens | Watts | Efficacy | Lumens | Watts | Efficacy |
| 3000K | 3362.8 | 26    | 130      | 5788.1 | 44.2  | 131      | 7886.6 | 64.2  | 122.9    |
| 4000K | 3563.8 | 35.4  | 140.4    | 6134.1 | 43.2  | 141.9    | 8358.1 | 62.7  | 133.2    |
| 5000K | 3412.5 | 26    | 131.1    | 5873.7 | 44.8  | 132.4    | 8003.3 | 64.4  | 124.4    |

# **Photometrics**





| Project Name |  |
|--------------|--|
| Catalog #    |  |
| Job Type     |  |
| Prepared By  |  |
| Notes        |  |

# **Fixture Ordering Information**

| Part #