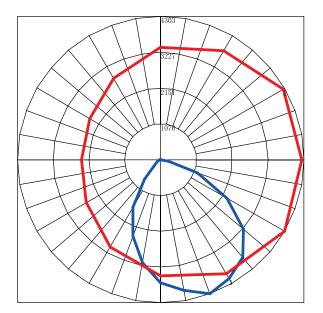

# **Photometrics**

| Project Name |  |
|--------------|--|
| Catalog #    |  |
| Job Type     |  |
| Prepared By  |  |
| Notes        |  |