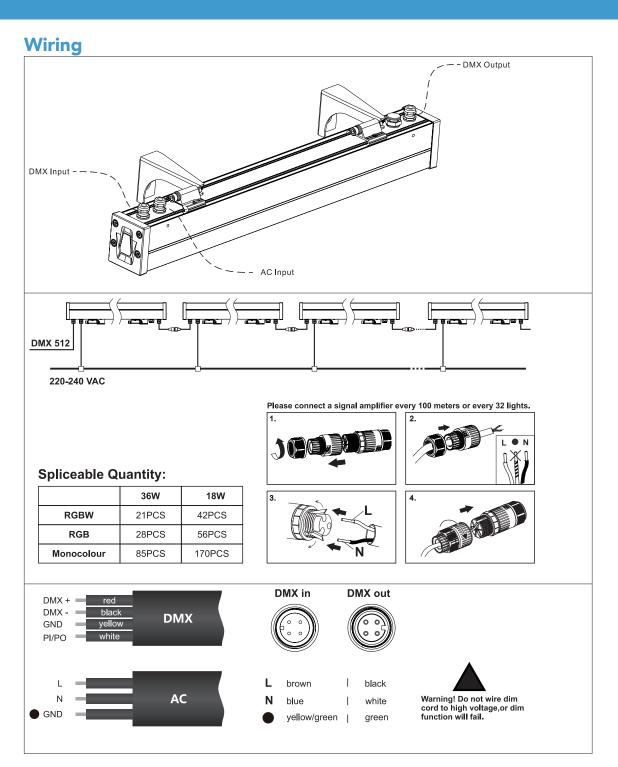

il accumulation on PC lens will stop the lighting emit and heat dissipation, it will change lighting distribution, and cause high heat inside to affect LED chips performance. For such environments, we suggest you to clean the luminaire regularly to ensure longer lifespan. Or you need to use product with glass cover and better heat performance instead.

#### **Suspension Mount (A)**





### **Bracket Mount (L Shaped)**



info@litelume.com 833.LED.LUME



### **Bracket Mount (U shaped)**



info@litelume.com 833.LED.LUME





A: Ceiling Installation

C: Corner Installation

E: Windowsill Installation

**B: Hanging Rope Installation** 

D: Floor Installation

F: Wall Installation

### **Suspension Mount (B)**







### **Light Shield Mount (Optional)**



info@litelume.com 833.LED.LUME