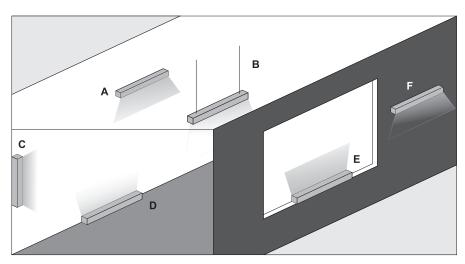

### **Bracket Mount (U shaped)**

info@litelume.com 833.LED.LUME

A: Ceiling Installation

C: Corner Installation

E: Windowsill Installation

**B: Hanging Rope Installation** 

D: Floor Installation

F: Wall Installation