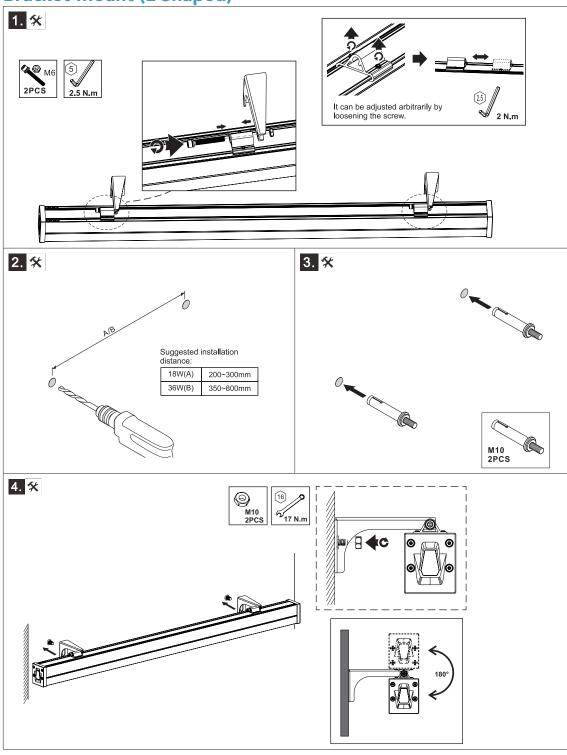

ilar qualified person.
- 7. We suggest you adding a separate surge protection device in distribution box to extend luminaire lifespan.

#### Warning

- 1. The product is designed for facades appearance, square, plaza, business street, park, advertising board, bridge and similar applications. For other special applications, please consult your salespe
- 2. Too mcuh dust or oil accumulation on PC lens will stop the lighting emit and heat dissipation, it will change lighting distribution, and cause high heat inside to affect LED chips performance. For such environments, we suggest you to clean the luminaire regularly to ensure longer lifespan. Or you need to use product with glass cover and better heat performance instead.

#### **Suspension Mount (A)**





### **Bracket Mount (L Shaped)**



info@litelume.com 833.LED.LUME



### **Bracket Mount (U shaped)**



info@litelume.com 833.LED.LUME





A: Ceiling Installation

C: Corner Installation

E: Windowsill Installation

**B: Hanging Rope Installation** 

D: Floor Installation

F: Wall Installation

### **Suspension Mount (B)**







### **Light Shield Mount (Optional)**



info@litelume.com 833.LED.LUME