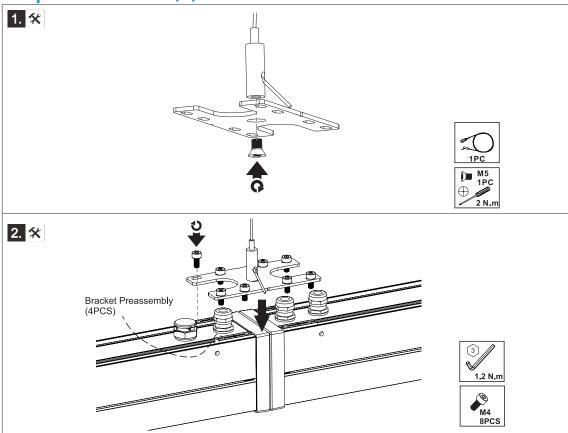

r other special applications, please consult your salespe
- 2. Too mcuh dust or oil accumulation on PC lens will stop the lighting emit and heat dissipation, it will change lighting distribution, and cause high heat inside to affect LED chips performance. For such environments, we suggest you to clean the luminaire regularly to ensure longer lifespan. Or you need to use product with glass cover and better heat performance instead.

#### **Suspension Mount (A)**





### **Bracket Mount (L Shaped)**



info@litelume.com 833.LED.LUME



### **Bracket Mount (U shaped)**



info@litelume.com 833.LED.LUME





A: Ceiling Installation

C: Corner Installation

E: Windowsill Installation

**B: Hanging Rope Installation** 

D: Floor Installation

F: Wall Installation

### **Suspension Mount (B)**







### **Light Shield Mount (Optional)**



info@litelume.com 833.LED.LUME