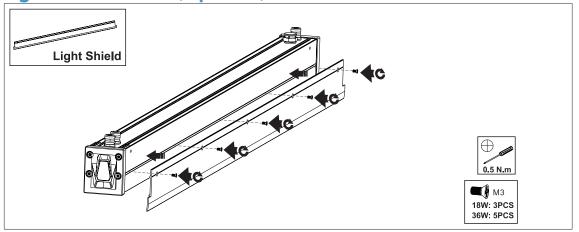

your salespe
- 2. Too mcuh dust or oil accumulation on PC lens will stop the lighting emit and heat dissipation, it will change lighting distribution, and cause high heat inside to affect LED chips performance. For such environments, we suggest you to clean the luminaire regularly to ensure longer lifespan. Or you need to use product with glass cover and better heat performance instead.

#### **Suspension Mount (A)**





### **Bracket Mount (L Shaped)**



info@litelume.com 833.LED.LUME



### **Bracket Mount (U shaped)**



info@litelume.com 833.LED.LUME





A: Ceiling Installation

C: Corner Installation

E: Windowsill Installation

**B: Hanging Rope Installation** 

D: Floor Installation

F: Wall Installation

### **Suspension Mount (B)**







### **Light Shield Mount (Optional)**



info@litelume.com 833.LED.LUME