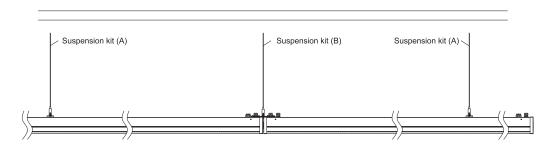

her special applications, please consult your salespe
- 2. Too mcuh dust or oil accumulation on PC lens will stop the lighting emit and heat dissipation, it will change lighting distribution, and cause high heat inside to affect LED chips performance. For such environments, we suggest you to clean the luminaire regularly to ensure longer lifespan. Or you need to use product with glass cover and better heat performance instead.

#### **Suspension Mount (A)**





### **Bracket Mount (L Shaped)**



info@litelume.com 833.LED.LUME



### **Bracket Mount (U shaped)**



info@litelume.com 833.LED.LUME





A: Ceiling Installation

C: Corner Installation

E: Windowsill Installation

**B: Hanging Rope Installation** 

D: Floor Installation

F: Wall Installation

### **Suspension Mount (B)**







### **Light Shield Mount (Optional)**



info@litelume.com 833.LED.LUME