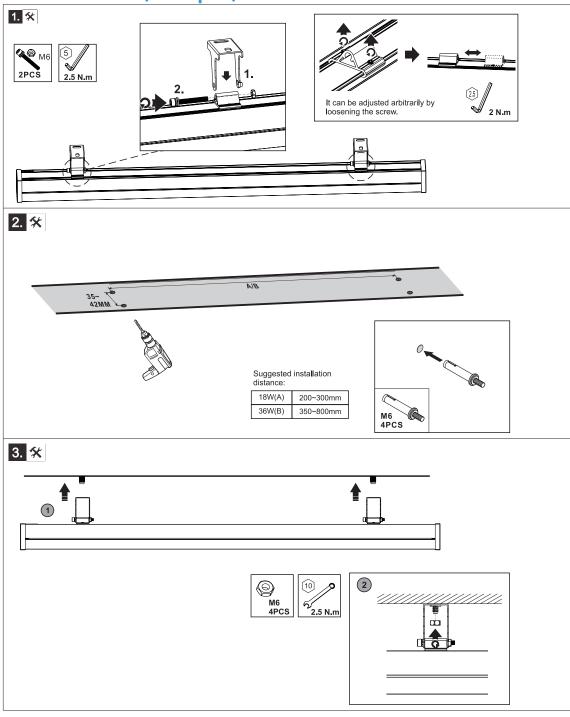

### **Bracket Mount (U shaped)**

info@litelume.com 833.LED.LUME

A: Ceiling Installation

C: Corner Installation

E: Windowsill Installation

**B: Hanging Rope Installation** 

D: Floor Installation

F: Wall Installation