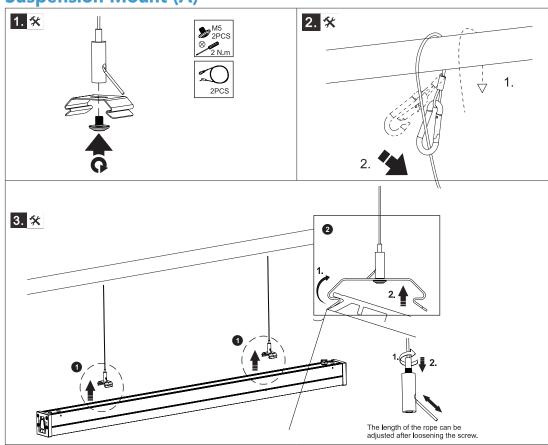

e manufacturer, service agent or a similar qualified person.
- 7. We suggest you adding a separate surge protection device in distribution box to extend luminaire lifespan.

#### Warning

- 1. The product is designed for facades appearance, square, plaza, business street, park, advertising board, bridge and similar applications. For other special applications, please consult your salespe
- 2. Too mcuh dust or oil accumulation on PC lens will stop the lighting emit and heat dissipation, it will change lighting distribution, and cause high heat inside to affect LED chips performance. For such environments, we suggest you to clean the luminaire regularly to ensure longer lifespan. Or you need to use product with glass cover and better heat performance instead.

#### **Suspension Mount (A)**





### **Bracket Mount (L Shaped)**



info@litelume.com 833.LED.LUME



### **Bracket Mount (U shaped)**



info@litelume.com 833.LED.LUME





A: Ceiling Installation

C: Corner Installation

E: Windowsill Installation

**B: Hanging Rope Installation** 

D: Floor Installation

F: Wall Installation

### **Suspension Mount (B)**







### **Light Shield Mount (Optional)**



info@litelume.com 833.LED.LUME