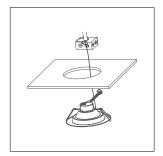

#### **New Construction Installation**

Attach safety clip

Bypass ballast & wire to j-box

Adjust lumens or color to desired output

Push clips up & install into fixture

Ensure fixture is flush. Installation is complete