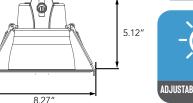

# Litelume LED Recessed 6" Adjustalume Series

The Litelume LED Recessed 6" (LL-RDL6) Adjustalume Series is a downlight luminaire designed for retrofit or new construction. The spring-action housing clamps and universal voltage allow for easy installation. Featuring 3 level lumen output and 3 color adjustable CCT, allowing for customized energy savings and comfortability.

# **Adjustable Lumen Output and Color**

This commercial downlight features adjustable lumen output for three distinct lumen levels equivalent to various CFL lamp combinations. Simply adjust the lamp power to the desired lumen output by sliding the selector switch on top of the fixture.