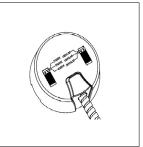

# **Adjustable Lumen Output and Color**

This commercial downlight features adjustable lumen output for three distinct lumen levels equivalent to various CFL lamp combinations. Simply adjust the lamp power to the desired lumen output by sliding the selector switch on top of the fixture.

| Power    | Lumens | Color                |
|----------|--------|----------------------|
| Low-7W   | 756    |                      |
| Med-10W  | 1062   | 3000<br>3500<br>4000 |
| High-18W | 1606   |                      |