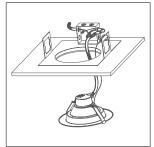

#### **New Construction Installation**

Attach safety clip

Bypass ballast & wire to j-box

Adjust lumens or color to desired output

Push clips up & install into fixture

Ensure fixture is flush. Installation is complete