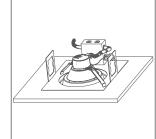

## **Retrofit Installation**

Attach safety clip

Bypass ballast & wire to j-box

Adjust lumens or color to desired output

Push clips up & install into fixture

Ensure fixture is flush. Installation is complete