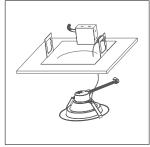

## **Retrofit Installation**

Attach safety clip

Bypass ballast & wire to j-box

Adjust lumens or color to desired output

Push clips up & install into fixture

Ensure fixture is flush. Installation is complete