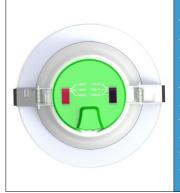

# **Adjustable Lumen Output and Color**

This commercial downlight features adjustable lumen output for three distinct lumen levels equivalent to various CFL lamp combinations. Simply adjust the lamp power to the desired lumen output by sliding the selector switch on top of the fixture.

| Power    | Lumens | Color                |
|----------|--------|----------------------|
| Low-7W   | 756    |                      |
| Med-10W  | 1062   | 3000<br>3500<br>4000 |
| High-18W | 1606   |                      |