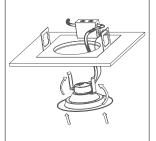

## **Retrofit Installation**

Attach safety clip

Bypass ballast & wire to j-box

Adjust lumens or color to desired output

Push clips up & install into fixture

Ensure fixture is flush. Installation is complete