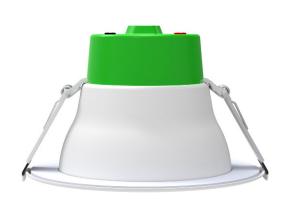

# Litelume LED Recessed 6" Adjustalume Series

The Litelume LED Recessed 6" (LL-RDL6) Adjustalume Series is a downlight luminaire designed for retrofit or new construction. The spring-action housing clamps and universal voltage allow for easy installation. Featuring 3 level lumen output and 3 color adjustable CCT, allowing for customized energy savings and comfortability.

# **Adjustable Lumen Output and Color**

This commercial downlight features adjustable lumen output for three distinct lumen levels equivalent to various CFL lamp combinations. Simply adjust the lamp power to the desired lumen output by sliding the selector switch on top of the fixture.